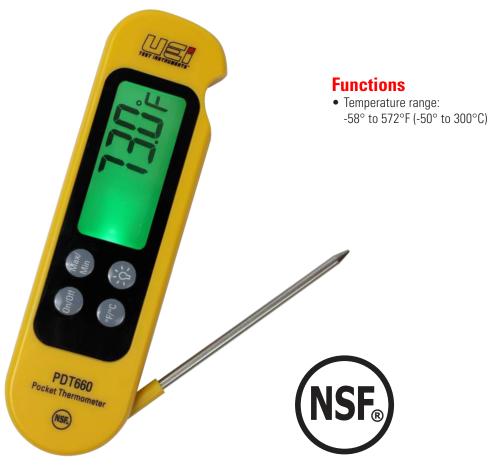

# Folding Digital Pocket Thermometer

#### **Features**

- Backlit Display
- Folding temperature probe
- Reads open or closed
- Min/Max
- · Auto power off
- 1-Year limited warranty

## **Specifications**

| Temperature<br>Range: | -58° to 572°F (-50 to 300°C)                                                     |
|-----------------------|----------------------------------------------------------------------------------|
| Accuracy:             | ±1.8°F (±1°C) in the range of -22° to 302°F (-30° to 150°C) otherwise ±4°F (2°C) |
| Resolution:           | 0.1° to 19.9° ~ +199.9° otherwise 1°                                             |
| Update Rate:          | Approximately 1 second                                                           |
| Auto Power Off        | Approximately 1 hour                                                             |
| Battery:              | CR2032                                                                           |