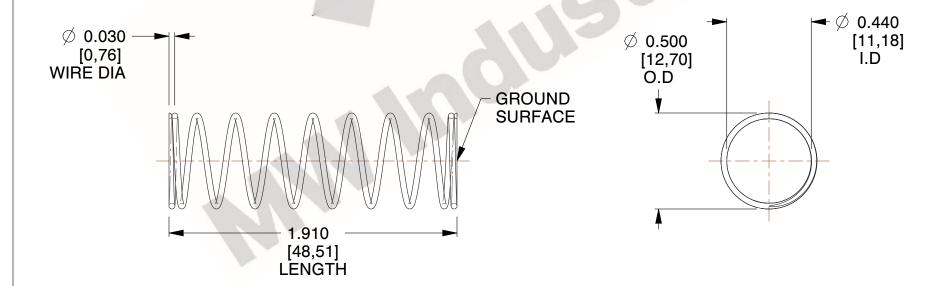

## **NOTES:**

1. Material : Music Wire 2. Finish : Glod Irridite

3. Ends: Closed and Ground

4. Total Coils: 10.000

Sugg. Max. Deflection: 0.670 (in)
Sugg. Max. Load: 2.300 (lbs)

7. All Drawing Dimensions are in Inches [mm]

2.000

SCALE

11772

COMPONENT

COMPRESSION SPRINGS

UNIT

**SPRINGS** 

INCH [mm]