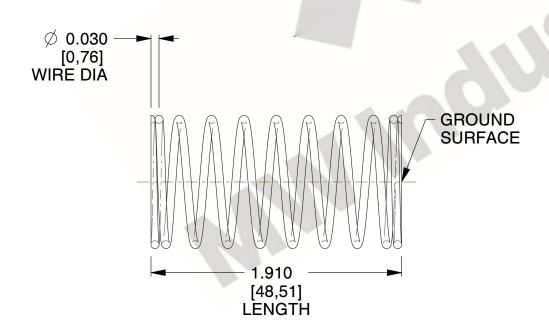

## **NOTES:**

1. Material : Stainless Steel

2. Finish: Glod Irridite

3. Ends: Closed and Ground

4. Total Coils: 10.000

Sugg. Max. Deflection: 0.460 (in)
 Sugg. Max. Load: 2.300 (lbs)

7. All Drawing Dimensions are in Inches [mm]

2.778

SCALE

11772

COMPONENT

COMPRESSION SPRINGS

UNIT
INCH [mm]
SHEET

**SPRINGS** 

1 of 1