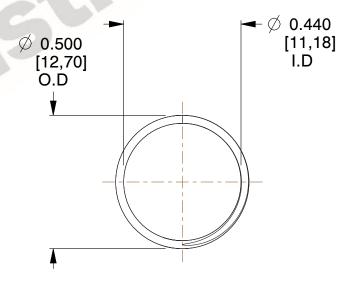

## **NOTES:**

1. Material : Stainless Steel

2. Finish: Glod Irridite

3. Ends: Closed and Ground

4. Total Coils: 10.000

Sugg. Max. Deflection: 0.460 (in)
 Sugg. Max. Load: 2.300 (lbs)

7. All Drawing Dimensions are in Inches [mm]

2.778

SCALE

11772

COMPONENT

COMPRESSION SPRINGS

UNIT
INCH [mm]
SHEET

**SPRINGS** 

1 of 1