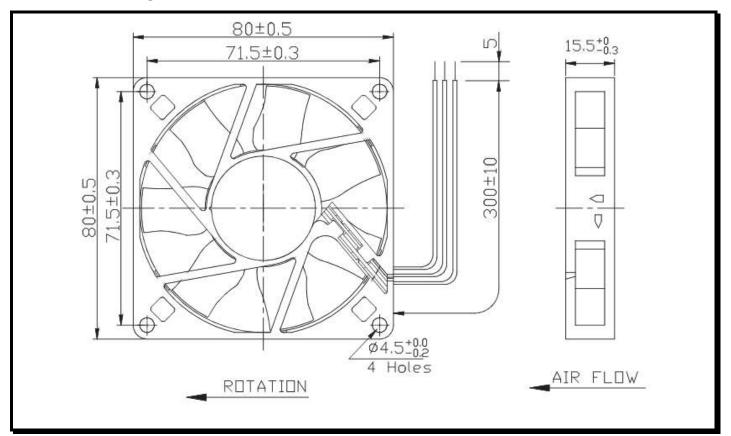

## **Mechanical Drawing:**

### **Termination:**

 $300\pm10$  mm Lead wires, AWG 24, UL 1007