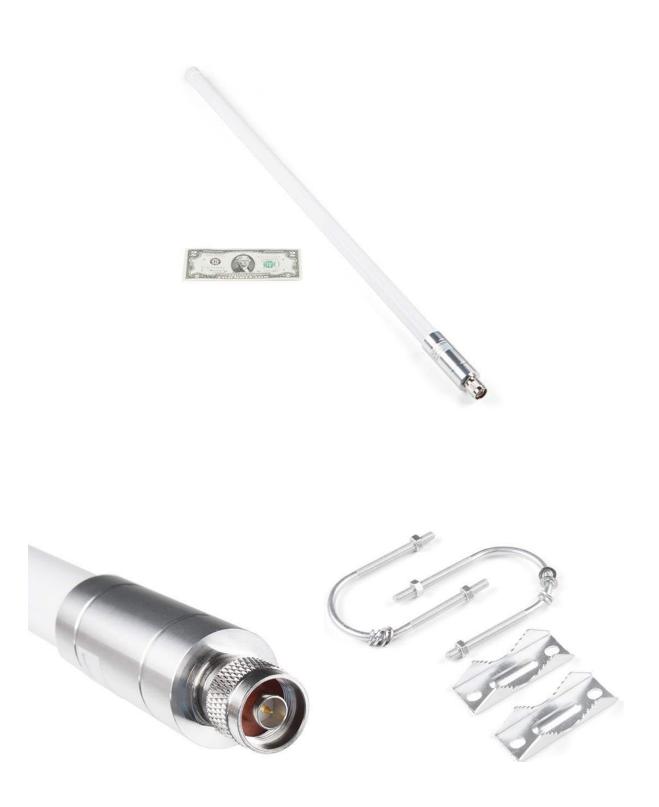

## LoRa Fiberglass Antenna Type N - 5.8dBi (860-930MHz)

WRL-15597

If you need maximum distance for your LoRa project you need this incredibly durable, outdoor antenna with 5.8dBi gain. This 860-930MHz antenna is 90cm / 35.5" long and includes hardware for pole mounting. Made of fiberglass and aluminum this antenna is ideal for heavy-duty and high-power LoRa base stations but can be used with LoRa nodes as well.

Antenna has a type N male termination. When mounted vertically this shrouded connector helps prevent against water and weather build-up on the threads.

**Note:** This antenna doesn't ship with a cable. We recommend the N to RP-SMA interface cable to connect the antenna to an RP-SMA connector. If you need to go further to U.FL checkout our RP-SMA to U.FL cable.

## **INCLUDES**

- 1x LoRa Fiberglass Antenna Type N
- 1x Mounting Hardware Pack

https://www.sparkfun.com/products/15597/10-21-19