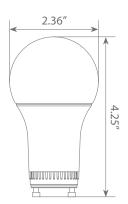

nce considerable energy savings throughout the years. EA19-14W1100*eGV* design reduces internal bulb heat providing greater durability and constant bulb performance.













# Specifications

| Input Power | Input Voltage | Lumen Output | Beam Angle | Center Beam | ССТ    |
|-------------|---------------|--------------|------------|-------------|--------|
| 14 W        | 120 -277V     | 1600 lm      | 210°       | N/A         | 3000 K |

| CRI | Luminous Efficacy | Power Factor | Input Current | Base | Lamp Lifespan |
|-----|-------------------|--------------|---------------|------|---------------|
| 80  | 114.3 lm/W        | 0.7          | N/A           | GU24 | 15,000 Hrs.   |

### **Product Features**

**Energy Efficient** 



Damp Rated



High Output

### **Product Dimensions**



## **Product Photometric Data**