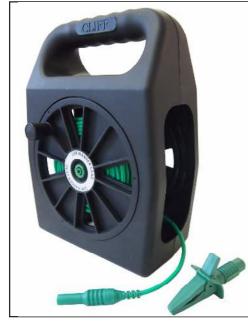

# R2 Wander lead

#### CIH299430 - 30m

Earth Continuity Extension Reel to 4mm Plug. Length : 30m 1 x Push fit Croc Clip.

#### CIH299450 - 50m

Earth Continuity Extension Reel to 4mm Plug. Length : 50m 1 x Push fit Croc Clip.

Packed in Bag / Box.