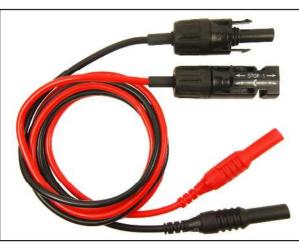

# PV Solar Test Lead

© CLIFF 03/18 lss 5

For further information, contact: sales@cliffuk.co.uk

#### CIH7250

MC4 to 4mm Plug Leadset - pair Male and Female Length : 1m Packed in plastic wallet