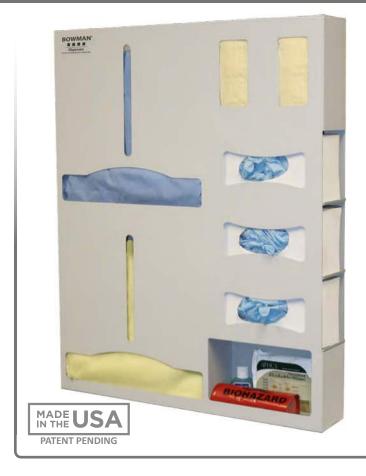

## Product Description:

- Protection System Double Gown 4"
- Holds disposable or reuseable gowns, aprons, or coveralls/ jumpsuits, three boxes of gloves, earloop and/or shield masks, and miscellaneous items
- ADA and CMS Wall Protrusion Compliant
- Mask and gown boxes may be deeper than 4"; if so, remove from box to place in unit
- Keyholes for wall mounting, or cutout for use with BOWMAN® hanger
- · Quartz Beige Powder-Coated Aluminum

### Dispenses:

- Left: Gowns, aprons, or coveralls/jumpsuits no larger than 15.00"W x 15.33"H x 3.90"D (38.1 cm x 38.9 cm x 9.9 cm)
- Top right: Box(es) no larger than 4.95"W x 8.29"H x 3.90"D (12.6 cm x 21.1 cm x 9.9 cm)
- Middle right: Box(es) no larger than 9.93"W x 5.38"H x 3.90"D (25.2 cm x 13.7 cm x 9.9 cm)
- Bottom right: Item(s) no larger than 9.93"W x 6.09"H x 3.90"D (25.2 cm x 15.5 cm x 9.9 cm)