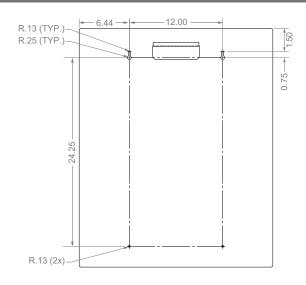

### **Product Specifications** (overall external dimensions):

- 25.05"W x 30.70"H x 4.00"D (63.6 cm x 78.0 cm x 10.2 cm)
- 9.8 lbs (4.4 kg) approximated

### Mounting Specifications: