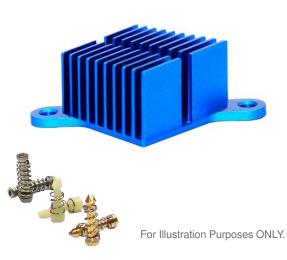

# pushPIN<sup>™</sup> Heat Sink Assembly

## ATS Part#: ATS-05D-169-C3-R0

Description: pushPIN™ HS ASMBLY,COARSE-PITCH,STRAIGHT, HOLE PATTERN:RIGHT-TABBED,BLUE,T412

### Heat Sink Type: pushPIN™ Heat Sink Assembly

Heat Sink Attachment: pushPIN™ / Spring Kit

### Features & Benefits

- » Quick Attachment Push pins feature a flexible barb at the end designed to engage with pre-drilled holes in a PCB.
- » Compression Springs add the necessary force to hold the assembly together for secure attachment. Select from over 21 different springs to achieve precise force required.
- » Push Pin Material available in brass or plastic in 10 sizes ranging from 9-20mm in length. Stainless steel hardware kit available for more secure attachment. Visit www.qats.com for available options.
- » Heat Sinks Designed for All Airflow Conditions. Select from over 112 fine pitch HS designed for high velocity air flows and 98 course pitch HS designed for low velocity air flow conditions.
- » Pre-assembled with phase-changing material for increased thermal performance. Double-sided thermal tape and no TIM options available to meet application-specific requirements.
- » Lightweight, aluminum HS extruded from AL6063 provide optimal heat transfer with a blue anodized finish.
- » All components are RoHS and REACH compliant.
- » Industry standard hole pattern. Recommended through hole size is 3.175mm