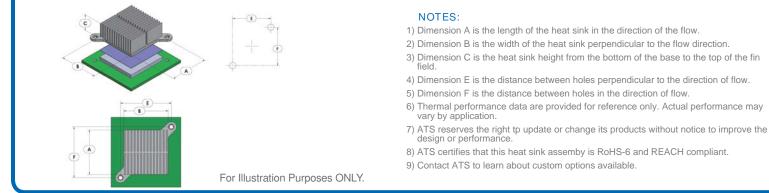

## Product Detail

| P/N               |    | D  | imensior | າຣ |    | Push Pin  | Spring     | ТІМ  | Finish        |
|-------------------|----|----|----------|----|----|-----------|------------|------|---------------|
|                   | А  | В  | С        | E  | F  | FUSHFIN   |            |      |               |
| ATS-05D-169-C3-R0 | 30 | 30 | 10       | 35 | 35 | ATS-PP-04 | ATS-PPS-05 | T412 | BLUE ANODIZED |