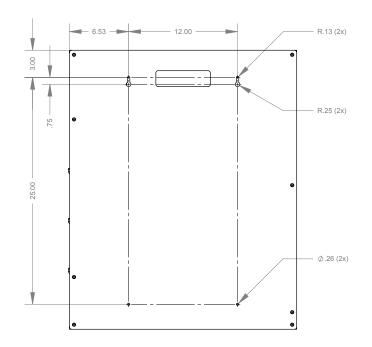

personal protection equipment is needed

#### **Dispenses**:

- Left: Gowns, aprons, or coveralls/jumpsuits no larger than  $14.80"W\ x\ 15.25"H\ x\ 4.50"D\ (37.6\ cm\ x\ 38.7\ cm\ x\ 11.4\ cm)$
- Top right: Box(es) no larger than 4.88"W x 7.99"H x 4.50"D (12.4 cm x 20.3 cm x 11.4 cm)
- Middle right: Box(es) no larger than 10.00"W x 5.35"H x 4.50"D (25.4 cm x 13.6 cm x 11.4 cm)
- Bottom right: Item(s) no larger than 9.85"W x 6.13"H x 4.50"D (25.0 cm x 15.6 cm x 11.4 cm)

### **Package Specifications:**

- Package Quantity: 1 per case
- 26"W x 32"H x 6"D (66 cm x 81.3 cm x 15.2 cm)
- 13.0 lbs (5.9 kg) approximated

**Product Specifications** (overall external dimensions):

- 25.15"W x 30.75"H x 4.75"D (63.9 cm x 78.1 cm x 12.1 cm)
- 9.4 lbs (4.3 kg) approximated

Mounting Specifications:



BOWMAN<sup>®</sup> Dispensers Organize-Contain-Comply

## **PS015–0212 Protection System – Double Gown** Installation Instructions/Characteristics & Care

## Installation

Always mount dispensers securely prior to loading with product.

• Compartments are versatile and will accommodate many different products, such as small wipe canisters, rolled face shields, and folded laundered gowns.



- Mount securely to a wall with screws approved and supplied by building maintenance.
- Dispenser can be mounted onto a BOWMAN® door or wall hanger through the cutout in the back. (please see chosen hanger's datasheet for details)



## Parts included:

Dispenser

Tools Required:

No tools required to assemble dispenser

Care and Construction ABS Plastic

## **Material Characteristics**

Designed for