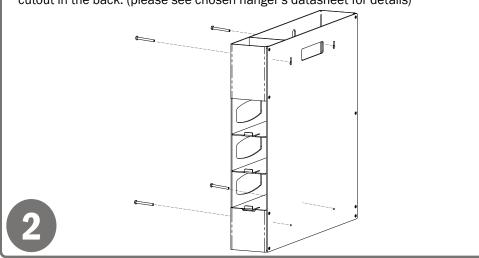

Mounting Specifications:

BOWMAN<sup>®</sup> Dispensers Organize-Contain-Comply

## Installation

Always mount dispensers securely prior to loading with product.

• Compartments are versatile and will accommodate many different products, such as small wipe canisters, rolled face shields, and folded laundered gowns.

- Mount securely to a wall with screws approved and supplied by building maintenance.
- Dispenser can be mounted onto a BOWMAN® door or wall hanger through the cutout in the back. (please see chosen hanger's datasheet for details)