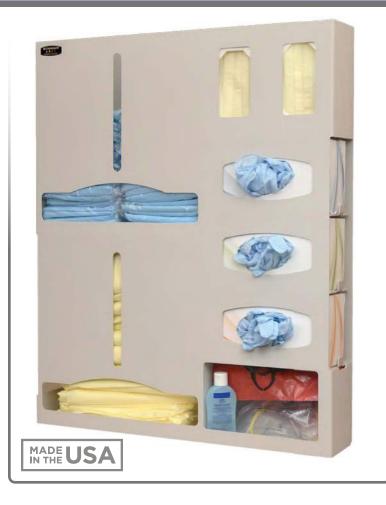

### **Product Description:**

- Protection System Double Gown
- Holds disposable or reusable gowns, aprons, or coveralls/ jumpsuits, three boxes of gloves, two boxes of earloop masks, and miscellaneous items
- Keyholes for wall mounting, or door hanger cut out for use with wall or door hanger
- Quartz Beige ABS Plastic

#### **Dispenses**:

- Left: Gowns, aprons, or coveralls/jumpsuits no larger than  $14.80"W\ x\ 15.25"H\ x\ 4.50"D\ (37.6\ cm\ x\ 38.7\ cm\ x\ 11.4\ cm)$
- Top right: Box(es) no larger than 4.88"W x 7.99"H x 4.50"D (12.4 cm x 20.3 cm x 11.4 cm)
- Middle right: Box(es) no larger than 10.00"W x 5.35"H x 4.50"D (25.4 cm x 13.6 cm x 11.4 cm)
- Bottom right: Item(s) no larger than 9.85"W x 6.13"H x 4.50"D (25.0 cm x 15.6 cm x 11.4 cm)