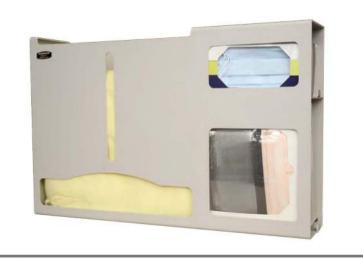

### **Related Products (each sold separately):**

- PS014-0212: Protection System Gloveless (shown below)
- PS015-0512: Protection System Double Gown