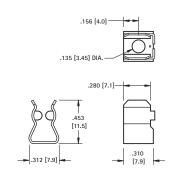

#### WITH STRAIGHT PC LEGS

MATERIAL: .020 (.51) Brass, Tin Plate **UL Current Rating:** 15 Amps

.156 [4.0] —

.280 [7.1]

.453 [11.5]

[7.9]

.135 [3.5] DIA.

Mounting Detail