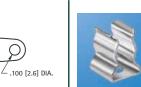

#### WITH STRAIGHT PC LEGS

MATERIAL: .020 (.51) Brass, Tin Plate **UL Current Rating:** 15 Amps

.156 [4.0] —

.280 [7.1]

.453 [11.5]

[7.9]

.135 [3.5] DIA.

Mounting Detail