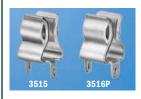

#### WITH SNAP-IN PC LEGS

MATERIAL:

.020 (.51) Brass, Tin Plate **UL Current Rating: 15 Amps** 

| CAT. NO. | A          | В          |  |
|----------|------------|------------|--|
| 3515     | .060 (1.5) | .060 (1.5) |  |
| 3515P    | .060 (1.5) | .093 (2.4) |  |
| 3516P    | .060 (1.5) | .120 (3.0) |  |