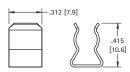

#### WITH SNAP-IN PC LEGS

MATERIAL:

.020 (.51) Brass, Tin Plate **UL Current Rating: 15 Amps** 

| CAT. NO. | A          | В          |  |
|----------|------------|------------|--|
| 3515     | .060 (1.5) | .060 (1.5) |  |
| 3515P    | .060 (1.5) | .093 (2.4) |  |
| 3516P    | .060 (1.5) | .120 (3.0) |  |