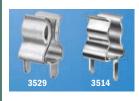

#### WITH STRAIGHT PC LEGS

MATERIAL: .020 (.51) Brass, Tin Plate **UL Current Rating:** 15 Amps

| CAT. NO. | Н           | L          | <b>END STOPS</b> |
|----------|-------------|------------|------------------|
| 3510     | .421 (10.7) | .140 (3.6) | NO*              |
| 3529     | .421 (10.7) | .140 (3.6) | YES              |
| 3511     | .430 (10.9) | .250 (6.4) | NO*              |
| 3514     | .430 (10.9) | .250 (6.4) | YES              |