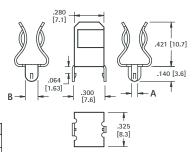

#### WITH STRAIGHT PC LEGS

MATERIAL: .020 (.51) Brass, Tin Plate **UL Current Rating:** 15 Amps

| CAT. NO. | Н           | L          | <b>END STOPS</b> |
|----------|-------------|------------|------------------|
| 3510     | .421 (10.7) | .140 (3.6) | NO*              |
| 3529     | .421 (10.7) | .140 (3.6) | YES              |
| 3511     | .430 (10.9) | .250 (6.4) | NO*              |
| 3514     | .430 (10.9) | .250 (6.4) | YES              |