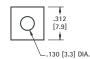

### WITHOUT LUG

.312 [7.9]

MATERIAL:

.020 (.51) Brass, Nickel Plate **UL Current Rating:** 15 Amps

CAT. NO. 3570