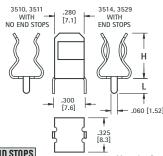

#### WITH STRAIGHT PC LEGS

MATERIAL: .020 (.51) Brass, Tin Plate **UL Current Rating:** 15 Amps

| CAT. NO. | Н           | L          | <b>END STOPS</b> |
|----------|-------------|------------|------------------|
| 3510     | .421 (10.7) | .140 (3.6) | NO*              |
| 3529     | .421 (10.7) | .140 (3.6) | YES              |
| 3511     | .430 (10.9) | .250 (6.4) | NO*              |
| 3514     | .430 (10.9) | .250 (6.4) | YES              |