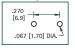

AG

THRU HOLE MOUNT TYPES

#### WITH SNAP-IN PC LEGS



MATERIAL: .020 (.51) Brass, Tin Plate **UL Current Rating: 15 Amps** 

.280 [7.1] .430 [10.9] .175 [4.5] [5.8] .060 [1.50] .325 [8.5] 1 .098 [2.5] DIA.

Mounting Detail

## .300 [7.6] O DIA. S

#### WITH SNAP-IN PC LEGS



MATERIAL:

.020 (.51) Brass, Tin Plate **UL Current Rating: 15 Amps** 

| CAT. NO. | A          | В          |  |
|----------|------------|------------|--|
| 3515     | .060 (1.5) | .060 (1.5) |  |
| 3515P    | .060 (1.5) | .093 (2.4) |  |
| 3516P    | .060 (1.5) | .120 (3.0) |  |



With or Without Orientation Legs

#### CAT. NO. 3513

#### WITH STRAIGHT PC LEGS



MATERIAL: .020 (.51) Brass, Tin Plate **UL Current Rating:** 15 Amps



.156 [4.0] —

.280 [7.1]

.453 [11.5]

[7.9]

.135 [3.5] DIA.

Mounting Detail



#### WITH STRAIGHT PC LEGS



MATERIAL: .020 (.51) Brass, Tin Plate **UL Current Rating:** 15 Amps

| CAT. NO. | Н           | L          | <b>END STOPS</b> |
|----------|-------------|------------|------------------|
| 3510     | .421 (10.7) | .140 (3.6) | NO*              |
| 3529     | .421 (10.7) | .140 (3.6) | YES              |
| 3511     | .430 (10.9) | .250 (6.4) | NO*              |
| 3514     | .430 (10.9) | .250 (6.4) | YES              |



Mounting Detail .300 [7.6] O 

CAT. NO. 3530

MATERIAL:

CAT. NO.

3535

.020 (.51) Brass, Nickel Plate

**UL Current Rating: 15 Amps** 

Α

В Flat .656 (16.7) 45° .562 (14.3)

#### WITH SOLDER LUG

# 1AG, 3AG, 7AG, 8AG RIVET & SURFACE MOUNT TYPES



MATERIAL:

.020 (.51) Brass, Nickel Plate **UL Current Rating:** 15 Amps





CAT. NO. 353