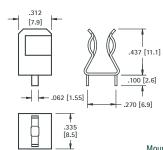

#### WITH SNAP-IN PC LEGS

MATERIAL: .020 (.51) Brass, Tin Plate **UL Current Rating: 15 Amps** 

.280 [7.1] .430 [10.9] .175 [4.5] [5.8] .060 [1.50] .325 [8.5] 1 .098 [2.5] DIA.

Mounting Detail