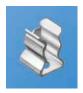

#### WITH SNAP-IN PC LEGS

MATERIAL: .020 (.51) Brass, Tin Plate **UL Current Rating: 15 Amps** 

.280 [7.1] .430 [10.9] .175 [4.5] [5.8] .060 [1.50] .325 [8.5] 1 .098 [2.5] DIA.

Mounting Detail