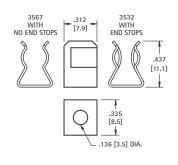

## WITH OR WITHOUT END STOPS

**LOW PROFILE** 

MATERIAL:

.020 (.51) Brass, Nickel Plate **UL Current Rating:** 15 Amps

| CAT. NO. | END STOPS |
|----------|-----------|
| 3532     | YES       |
| 3567     | NO*       |