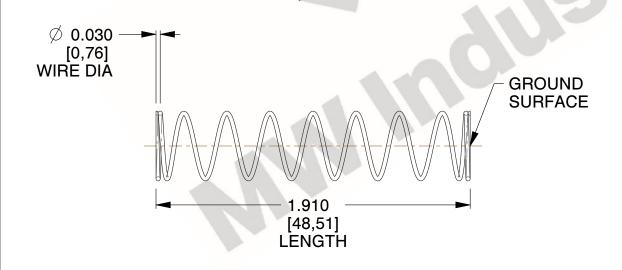

## **NOTES:**

1. Material : Spring Steel

2. Finish: Glod Irridite

3. Ends: Closed and Ground

4. Total Coils: 10.000

Sugg. Max. Deflection: 0.560 (in)
 Sugg. Max. Load: 2.300 (lbs)

7. All Drawing Dimensions are in Inches [mm]

1.455

SCALE

COMPRE

COMPONENT

11772 UNIT

INCH [mm]

COMPRESSION SPRINGS

SHEET