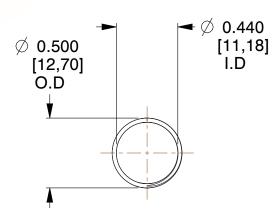

## **NOTES:**

1. Material : Spring Steel

2. Finish: Glod Irridite

3. Ends: Closed and Ground

4. Total Coils: 10.000

Sugg. Max. Deflection: 0.560 (in)
 Sugg. Max. Load: 2.300 (lbs)

7. All Drawing Dimensions are in Inches [mm]

1.455

SCALE

COMPRE

COMPONENT

11772 UNIT

INCH [mm]

COMPRESSION SPRINGS

SHEET