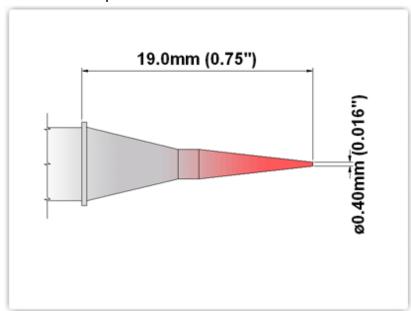

## ES60BV004

Conical 0.4mm (0.016")

Tip Style: Conical

Tip Width: 0.40mm (0.016")
Tip Length: 19.00mm (0.75")

60 Type Cartridge<sup>1</sup>: 325°C - 358°C

RoHS Compliant<sup>2</sup> / Lead Free: YES

Equivalent to: SSC-645A