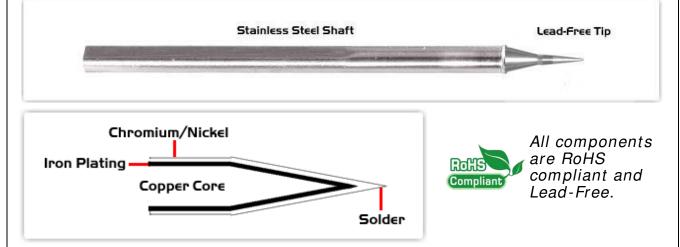

## Material Composition

Easy Braid Co. tip cartridges will typically idle within a temperature range of +/-1.1°C. However, there is variation in idle temperature across tip geometries within an individual temperature series. Easy Braid Co. offers a wide variety of tip geometries from 0.25mm fine point tip to 5mm chisel. The length and geometry of a tip will have an influence on the tip idle temperature. To accurately measure idle temperature it will depend greatly on the measurement method,