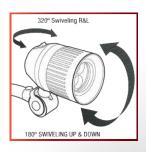

## Dramatically Reduces Power Consumption and Improves Lighting Quality

Our new Sirrus LED Task Light is designed to provide high efficiency & powerful lighting. It features low power consumption with extra long service life. The Sirrus LED Task Light integrates many outstanding features making it popular for many locations such as machines, assembly stations, office & inspection locations and precision working. Head permits swiveling to any direction or fixed securely at a position. Includes metal clamp excellent for workbench mounting.

## **Features**

- 500mm(19.5") industrial grade flexible gooseneck coated arm
- Arm stays set in any position to provide direct light where needed
- · High intensity energy saving LEDs
- Cool operating temperature
- Exceptionally long LED element life (minimum 20,000 hours)
- · Ideal for assembly, workshop or office applications
- Mounting Clamp allows for easy attachment to desk and bench tops