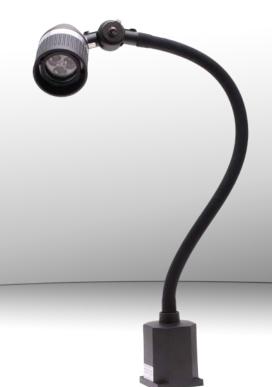

## SIRRUS LED Task Light w/ Swivel Head, 500mm Flex Arm and Clamp

## Dramatically Reduces Power Consumption and Improves Lighting Quality

Our new Sirrus LED Task Light is designed to provide high efficiency & powerful lighting. It features low power consumption with extra long service life. The Sirrus LED Task Light integrates many outstanding features making it popular for many locations such as machines, assembly stations, office & inspection locations and precision working. Head permits swiveling to any direction or fixed securely at a position. Includes metal clamp excellent for workbench mounting.

## **Features**

- 500mm(19.5") industrial grade flexible gooseneck coated arm
- Arm stays set in any position to provide direct light where needed
- · High intensity energy saving LEDs
- Cool operating temperature
- Exceptionally long LED element life (minimum 20,000 hours)
- · Ideal for assembly, workshop or office applications
- Mounting Clamp allows for easy attachment to desk and bench tops