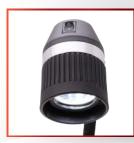

## Dramatically Reduces Power Consumption and Improves Lighting Quality

Our new Sirrus LED Task Light is designed to provide high efficiency & powerful lighting. It features low power consumption with extra long service life. The Sirrus LED Task Light integrates many outstanding features making it popular for many locations such as machines, assembly stations, office & inspection locations and precision working. Head permits swiveling to any direction or fixed securely at a position. Includes metal clamp excellent for workbench mounting.

## **Features**

- 500mm(19.5") industrial grade flexible gooseneck coated arm
- Arm stays set in any position to provide direct light where needed
- · High intensity energy saving LEDs
- Cool operating temperature
- Exceptionally long LED element life (minimum 20,000 hours)
- · Ideal for assembly, workshop or office applications
- Mounting Clamp allows for easy attachment to desk and bench tops