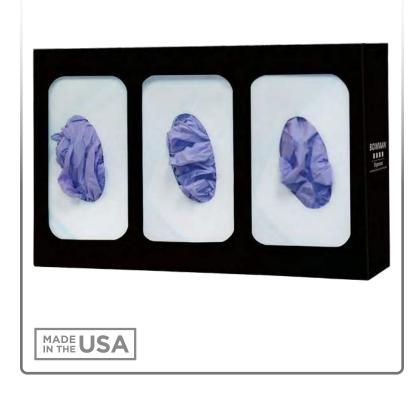

# **Product Description:**

- Glove Box Dispenser Triple Divided
- · Holds three boxes of gloves
- Two-way keyholes for vertical or horizontal wall mounting
- Black Powder-Coated Steel

# GL003-0420