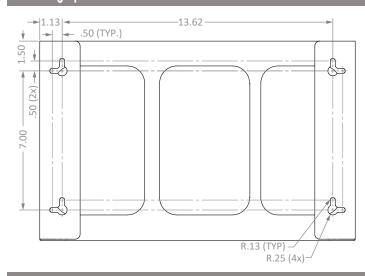

### Mounting Specifications:

# **Product Specifications** (overall external dimensions):

- 15.87"W x 10.03"H x 3.81"D (40.3 cm x 25.5 cm x 9.7 cm)
- 2.3 lbs (1.0 kg) approximated