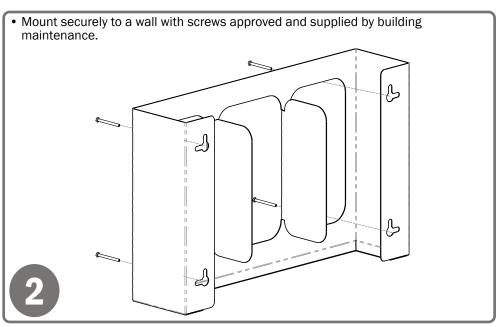

### Mounting Specifications:

# Installation

Always mount dispensers securely prior to loading with product.