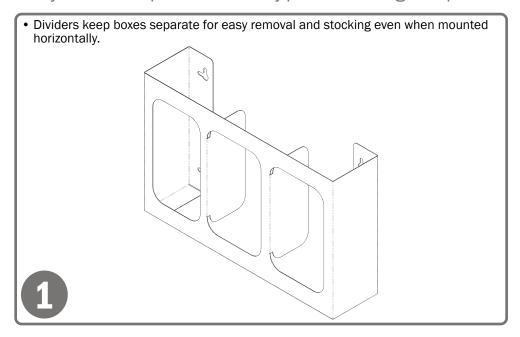

s) no larger than 5.24"W x 10.00"H x 3.75"D (13.3 cm x 25.4 cm x 9.5 cm)
- Box(es) no smaller than 4.25"W x 9.00"H x 3.00"D (10.8 cm x 22.9 cm x 7.6 cm)

# **Product Specifications** (overall external dimensions):

- 15.87"W x 10.03"H x 3.81"D (40.3 cm x 25.5 cm x 9.7 cm)
- 2.3 lbs (1.0 kg) approximated

### Mounting Specifications:



# **Package Specifications:**

- · Package Quantity: 4 per case
  - -18"L x 16"W x 10"H (45.7 cm x 40.6 cm x 25.4 cm)
  - -12.0 lbs (5.4 kg) approximated
- Package Quantity: 1 per case
  - -16"L x 12"W x 12"H (40.6 cm x 30.5 cm x 30.5 cm)
  - -3.0 lbs (1.4 kg) approximated

# GL003-0420

# Glove Box Dispenser - Triple - Divided

Installation Instructions/Characteristics & Care

# Installation

Always mount dispensers securely prior to loading with product.





# Parts included:

Dispenser

# **Tools Required:**

No tools required to assemble dispenser

# Care and Construction Powder-Coated Steel

# Designed for Long-Term, Heavy-Duty **Applications**

Dispensers and stands made of powder-coated steel are both attractive and functional, providing years of service. Our powder-coated steel dispensers and stands provide long-lasting products that hold up well in tough environments.

Powder-coated steel is ideal for dispensers used in a healthcare or an industrial setting. It is impact resistant and is not effected by extremes in temperature.

The powder-coated finish resists common chemicals and cleaning agents and can be easily wiped clean with soap and water.