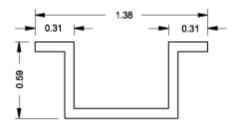

## **Eclipse DIN Rails DR Series**



- Field installable.
- Includes a set of 3 plated rails.
- Available in 3 industry standard profiles DIN 1, DIN 3, and CENELEC.
- DIN rail mounting kit required for installation.
- Rails have an oblong slot on each end for ease of mounting.
- Zinc plated.

#### **Accessories**

• Eclipse DIN Rail Mounting Kit





## **Asymmetric DIN 1 Pro**



# **Symmetric DIN 3 Pro**



#### **CENELEC Pro**

| AsymmetricDIN 1 Profile | Symmetric DIN 3 Profile | Cenelec Profile |        |
|-------------------------|-------------------------|-----------------|--------|
| Part No.                | Part No.                | Part No.        | Length |
| 2D1K12                  | 2D2K12                  | 2DCK12          | 9.75   |
| 2D1K16                  | 2D2K16                  | 2DCK16          | 13.75  |
| 2D1K20                  | 2D2K20                  | 2DCK20          | 17.75  |
| 2D1K24                  | 2D2K24                  | 2DCK24          | 21.75  |
| 2D1K30                  | 2D2K30                  | 2DCK30          | 27.75  |

Tags: DIN, DIN rail, din 1, din 3, cenelec, rails, eclipse

Data subject to change without notice

© 2023. Hammond Manufacturin