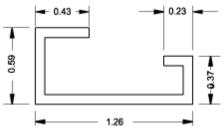

## **Eclipse DIN Rails DR Series**



- Field installable.
- Includes a set of 3 plated rails.
- Available in 3 industry standard profiles DIN 1, DIN 3, and CENELEC.
- DIN rail mounting kit required for installation.
- Rails have an oblong slot on each end for ease of mounting.
- Zinc plated.

#### **Accessories**

• Eclipse DIN Rail Mounting Kit





## **Asymmetric DIN 1 Pro**



# **Symmetric DIN 3 Pro**



#### **CENELEC Pro**

| AsymmetricDIN 1 Profile | Symmetric DIN 3 Profile | Cenelec Profile |        |
|-------------------------|-------------------------|-----------------|--------|
| Part No.                | Part No.                | Part No.        | Length |
| 2D1K12                  | 2D2K12                  | 2DCK12          | 9.75   |
| 2D1K16                  | 2D2K16                  | 2DCK16          | 13.75  |
| 2D1K20                  | 2D2K20                  | 2DCK20          | 17.75  |
| 2D1K24                  | 2D2K24                  | 2DCK24          | 21.75  |
| 2D1K30                  | 2D2K30                  | 2DCK30          | 27.75  |

Tags: DIN, DIN rail, din 1, din 3, cenelec, rails, eclipse

Data su