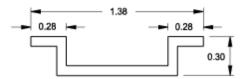

#### **CENELEC Pro**

| AsymmetricDIN 1 Profile | Symmetric DIN 3 Profile | Cenelec Profile |        |
|-------------------------|-------------------------|-----------------|--------|
| Part No.                | Part No.                | Part No.        | Length |
| 2D1K12                  | 2D2K12                  | 2DCK12          | 9.75   |
| 2D1K16                  | 2D2K16                  | 2DCK16          | 13.75  |
| 2D1K20                  | 2D2K20                  | 2DCK20          | 17.75  |
| 2D1K24                  | 2D2K24                  | 2DCK24          | 21.75  |
| 2D1K30                  | 2D2K30                  | 2DCK30          | 27.75  |