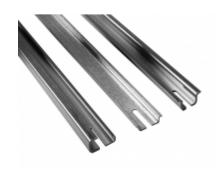

## **Eclipse DIN Rails DR Series**

- Field installable.
- Includes a set of 3 plated rails.
- Available in 3 industry standard profiles DIN 1, DIN 3, and CENELEC.
- DIN rail mounting kit required for installation.
- Rails have an oblong slot on each end for ease of mounting.
- Zinc plated.