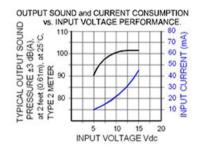

## Specifications

| Mounting                               | Panel Mount                                                                                                                                                                                                                                                                            |
|----------------------------------------|----------------------------------------------------------------------------------------------------------------------------------------------------------------------------------------------------------------------------------------------------------------------------------------|
| Operating Mode                         | Extra Loud Slow Warble Tone                                                                                                                                                                                                                                                            |
| <b>Operating Voltage</b>               | 5-15 Vdc                                                                                                                                                                                                                                                                               |
| <b>Operating Frequency</b>             | 2900±250 Hz                                                                                                                                                                                                                                                                            |
| Typical Operating Current              | 10 mA at 5 Vdc<br>50 mA at 15 Vdc                                                                                                                                                                                                                                                      |
| Typical Sound Pressure                 | 92 ±5 dB(A) at 5 Vdc at 24 inches (61 cm), at 25°C<br>103 ±5 dB(A) at 15 Vdc at 24 inches (61 cm), at 25°C                                                                                                                                                                             |
| Termination                            | Quick Connect Blades with Screws                                                                                                                                                                                                                                                       |
| Termination Strength                   | Pull test with a maximum of 22 pounds (10 kg) load                                                                                                                                                                                                                                     |
| <b>Operating Temperature</b>           | -20_C to +65_C                                                                                                                                                                                                                                                                         |
| Storage Temperature                    | -40_C to +85_C                                                                                                                                                                                                                                                                         |
| Surge Voltage                          | 20% over maximum rated voltage for less than 5 minutes                                                                                                                                                                                                                                 |
| <b>Reverse Voltage Protection</b>      | To the maximum operating voltage                                                                                                                                                                                                                                                       |
| Construction Materials                 | Case- Plastic _NORYL_ N-190, Flame Retardant UL 94-VO, Black<br>Internal Circuit- Audio-oscillator and piezoelectric driver<br>Potting- 2 parts epoxy resin or silicone, black<br>Diaphragm- Stainless Steel 304                                                                       |
| Gasket                                 | Gasket (Included) 0.125" thick, 60 Durometer Neoprene                                                                                                                                                                                                                                  |
| Construction Materials                 | ASTM B117 Certified - Withstands exposure to salt spray for 300 hours<br>IP 68 Certified - Withstands water submergence and dust exposure<br>Humidity- 95% relative humidity at +40_C continuously for 100 hours.<br>Vibration- Withstands vibration between 0 and 55 Hz. on all axes. |
| Life Expectancy                        | 10 years under normal operating conditions.                                                                                                                                                                                                                                            |
| Warranty                               | For a period of two years from the date of manufacture under normal operating conditions.                                                                                                                                                                                              |
| Notes                                  | This product is not intended as a life safety device.                                                                                                                                                                                                                                  |
| Terms and Conditions of Sale Link here |                                                                                                                                                                                                                                                                                        |