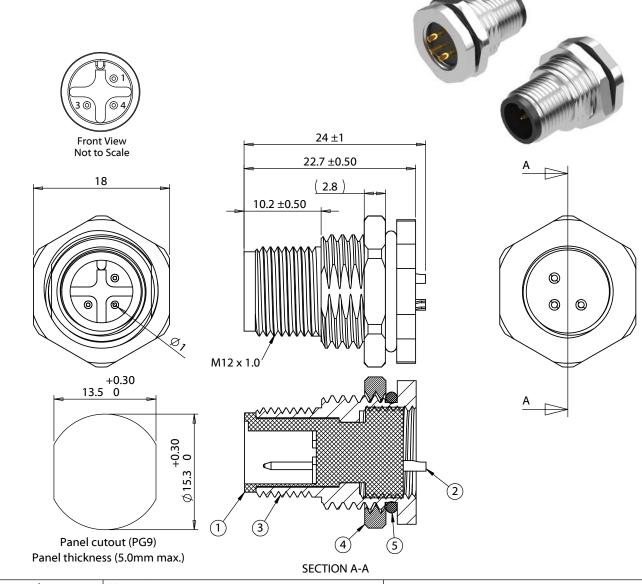

**Style** M12 Plug, shielded 3 pin A-coding

**Ratings** Voltage: 250 V Current: 4 A

### Materials

- 1 Insulator: Polyamide 66 (PA66), UL94 HB, black 2 Pin: C3604 brass, gold plated 3 Shell: C3604 brass, nickel plated 4 Nut: C3604 brass, nickel plated

- (5) O-ring: Nitrile rubber, black

5

**Assembly Info**Wire gauge: 22 AWG max

| Revision:   Date:   Description: | Prepared: Notes:                                                                                                                                                                                                                                                                                                                                                                                                                                                                                                                                                                                                                                                                                                                                                                                                                                                                                                                                                                                                                                                                                                                                                                                                                                                                                                                                                                                                                                                                                                                                                                                                                                                                                                                                                                                                                                                                                                                                                                                                                                                                                                               |              |                                                             |
|----------------------------------|--------------------------------------------------------------------------------------------------------------------------------------------------------------------------------------------------------------------------------------------------------------------------------------------------------------------------------------------------------------------------------------------------------------------------------------------------------------------------------------------------------------------------------------------------------------------------------------------------------------------------------------------------------------------------------------------------------------------------------------------------------------------------------------------------------------------------------------------------------------------------------------------------------------------------------------------------------------------------------------------------------------------------------------------------------------------------------------------------------------------------------------------------------------------------------------------------------------------------------------------------------------------------------------------------------------------------------------------------------------------------------------------------------------------------------------------------------------------------------------------------------------------------------------------------------------------------------------------------------------------------------------------------------------------------------------------------------------------------------------------------------------------------------------------------------------------------------------------------------------------------------------------------------------------------------------------------------------------------------------------------------------------------------------------------------------------------------------------------------------------------------|--------------|-------------------------------------------------------------|
| A 10/1/2020 Initial release      | JC Digitally signed by JC Date: 2020 10.23 14-48:43-3-0700' ROHS compliant                                                                                                                                                                                                                                                                                                                                                                                                                                                                                                                                                                                                                                                                                                                                                                                                                                                                                                                                                                                                                                                                                                                                                                                                                                                                                                                                                                                                                                                                                                                                                                                                                                                                                                                                                                                                                                                                                                                                                                                                                                                     | 1 TF         | NSII ITY                                                    |
|                                  | Verified: AG    Digitally signed by AG   Digitally signed by AG   Digitally signed by AG   Digitally signed by AG   Digitally signed by AG   Digitally signed by AG   Digitally signed by AG   Digitally signed by AG   Digitally signed by AG   Digitally signed by AG   Digitally signed by AG   Digitally signed by AG   Digitally signed by AG   Digitally signed by AG   Digitally signed by AG   Digitally signed by AG   Digitally signed by AG   Digitally signed by AG   Digitally signed by AG   Digitally signed by AG   Digitally signed by AG   Digitally signed by AG   Digitally signed by AG   Digitally signed by AG   Digitally signed by AG   Digitally signed by AG   Digitally signed by AG   Digitally signed by AG   Digitally signed by AG   Digitally signed by AG   Digitally signed by AG   Digitally signed by AG   Digitally signed by AG   Digitally signed by AG   Digitally signed by AG   Digitally signed by AG   Digitally signed by AG   Digitally signed by AG   Digitally signed by AG   Digitally signed by AG   Digitally signed by AG   Digitally signed by AG   Digitally signed by AG   Digitally signed by AG   Digitally signed by AG   Digitally signed by AG   Digitally signed by AG   Digitally signed by AG   Digitally signed by AG   Digitally signed by AG   Digitally signed by AG   Digitally signed by AG   Digitally signed by AG   Digitally signed by AG   Digitally signed by AG   Digitally signed by AG   Digitally signed by AG   Digitally signed by AG   Digitally signed by AG   Digitally signed by AG   Digitally signed by AG   Digitally signed by AG   Digitally signed by AG   Digitally signed by AG   Digitally signed by AG   Digitally signed by AG   Digitally signed by AG   Digitally signed by AG   Digitally signed by AG   Digitally signed by AG   Digitally signed by AG   Digitally signed by AG   Digitally signed by AG   Digitally signed by AG   Digitally signed by AG   Digitally signed by AG   Digitally signed by AG   Digitally signed by AG   Digitally signed by AG   Digitally signed by AG   Digitally signed by AG   Digit | tel 1.541    | 1.323.3228 800 877.670.7118<br>1.323.4202 web tensility.com |
|                                  | Dimensions are in                                                                                                                                                                                                                                                                                                                                                                                                                                                                                                                                                                                                                                                                                                                                                                                                                                                                                                                                                                                                                                                                                                                                                                                                                                                                                                                                                                                                                                                                                                                                                                                                                                                                                                                                                                                                                                                                                                                                                                                                                                                                                                              | -            |                                                             |
|                                  | millimeters. Description:                                                                                                                                                                                                                                                                                                                                                                                                                                                                                                                                                                                                                                                                                                                                                                                                                                                                                                                                                                                                                                                                                                                                                                                                                                                                                                                                                                                                                                                                                                                                                                                                                                                                                                                                                                                                                                                                                                                                                                                                                                                                                                      | Size: Part n | number:                                                     |
|                                  | X: ± 0.3 mm   Connector, 3 pin M12 A-code plug, 12xL24mm, gold                                                                                                                                                                                                                                                                                                                                                                                                                                                                                                                                                                                                                                                                                                                                                                                                                                                                                                                                                                                                                                                                                                                                                                                                                                                                                                                                                                                                                                                                                                                                                                                                                                                                                                                                                                                                                                                                                                                                                                                                                                                                 | d A 54-00194 |                                                             |
|                                  | X.X: ± 0.1 mm plated, panel mount, solder cup, IP67 X.XX: ± 0.05 mm                                                                                                                                                                                                                                                                                                                                                                                                                                                                                                                                                                                                                                                                                                                                                                                                                                                                                                                                                                                                                                                                                                                                                                                                                                                                                                                                                                                                                                                                                                                                                                                                                                                                                                                                                                                                                                                                                                                                                                                                                                                            | Scale: 2:1   | Sheet 1 of 1                                                |