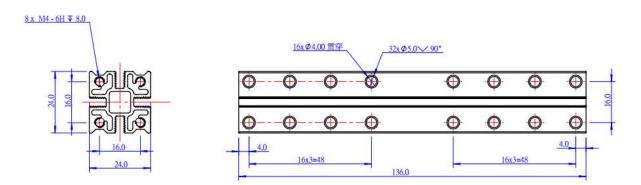

#### **Size Charts**

| Specifications                         |                                       |
|----------------------------------------|---------------------------------------|
| SKU                                    | 83454                                 |
| Product Name                           | Slide Beam2424-136-Blue (Single Pack) |
| Length                                 | 136mm                                 |
| Cross-section Area                     | 24 x 24mm                             |
| Gross Weight                           | 84g (2.96oz)                          |
| Package Content (Quantity x Part Name) | 1 x Slide Beam2424-136-Blue           |