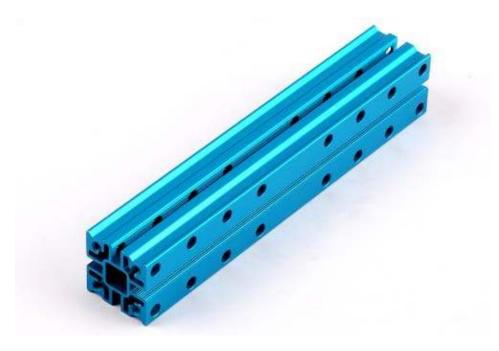

### What is Slide Beam2424-136-Blue?

Slider Beam2424-136 is a frequently-used mechanical part of Makeblock platform. There are various mounting holes and a threaded groove on the plane of this beam which allow you to assemble on other structures easily. This slider beam also comes with threaded holes on its two ends.

#### **Features**

- ? Compatible with most Makeblock mechanical components
- ? Made from heavy-duty 6061 aluminum extrusion with anodized surface for long-time use
- ? Cross-section area 24x24mm, length 136mm
- ? High wear resistance and high intensity
- ? Strong rigidity