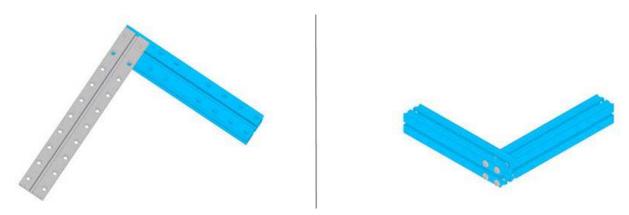

# Makebl**¢ck**



## Slide Beam2424-136-Blue (Single Pack)

SKU: 60830 Weight: 84.00 Gram

### What is Slide Beam2424-136-Blue?

Slider Beam2424-136 is a frequently-used mechanical part of Makeblock platform. There are various mounting holes and a threaded groove on the plane of this beam which allow you to assemble on other structures easily. This slider beam also comes with threaded holes on its two ends.

#### **Features**

- ? Compatible with most Makeblock mechanical components
- ? Made from heavy-duty 6061 aluminum extrusion with anodized surface for long-time use
- ? Cross-section area 24x24mm, length 136mm
- ? High wear resistance and high intensity
- ? Strong rigidity

#### **Demo:**



#### **Size Charts**



| Specifications                         |                                       |
|----------------------------------------|---------------------------------------|
| SKU                                    | 83454                                 |
| Product Name                           | Slide Beam2424-136-Blue (Single Pack) |
| Length                                 | 136mm                                 |
| Cross-section Area                     | 24 x 24mm                             |
| Gross Weight                           | 84g (2.96oz)                          |
| Package Content (Quantity x Part Name) | 1 x Slide Beam2424-136-Blue           |

https://store.makeblock.com/slider-beam2424-136-blue-single-pack/2-26-19