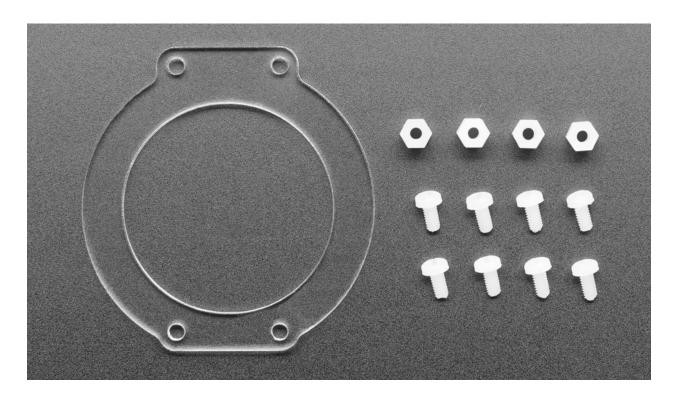

## Includes:

- HalloWing Laser cut lens holder
- 8 x M2.5 5mm screw
- 4 x M2.5 6mm F-F hex standoff
- Does not include HalloWing nor Convex Lens!

## TECHNICAL DETAILS

Lens holder dimensions: 52.3 x 50 x 2.8mm