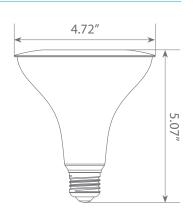

uch as: Instant on, dimming options, energy efficient, 90+CRI, and damp rated.









Estimated Energy Cost: \$

\$1.44 per year





Available only as a twin-pack.

# Specifications

| Input Power | Input Voltage | Lumen Output | Beam Angle | Center Beam | ССТ    |
|-------------|---------------|--------------|------------|-------------|--------|
| 12 W        | 120V/60Hz     | 1050 lm      | 40°        | N/A         | 4000 K |

| CRI | Luminous Efficacy | Power Factor | Input Current | Base/Cap | Lamp Lifespan |
|-----|-------------------|--------------|---------------|----------|---------------|
| 90  | 88 lm/W           | 0.9          | 0.1 A         | E26      | 25,000 Hrs.   |

### **Product Features**



Dimmable



**Energy Efficient** 



Damp Rated

### **Product Dimensions**



### **Product Photometric Data**