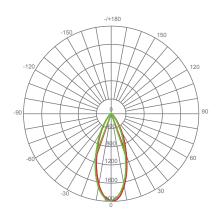

energy efficient, 90+CRI, and damp rated.









Estimated Energy Cost: \$

\$1.44 per year





Available only as a twin-pack.

# Specifications

| Input Power | Input Voltage | Lumen Output | Beam Angle | Center Beam | ССТ    |
|-------------|---------------|--------------|------------|-------------|--------|
| 12 W        | 120V/60Hz     | 1050 lm      | 40°        | N/A         | 4000 K |

| CRI | Luminous Efficacy | Power Factor | Input Current | Base/Cap | Lamp Lifespan |
|-----|-------------------|--------------|---------------|----------|---------------|
| 90  | 88 lm/W           | 0.9          | 0.1 A         | E26      | 25,000 Hrs.   |

### **Product Features**



Dimmable



**Energy Efficient** 



Damp Rated

### **Product Dimensions**



### **Product Photometric Data**