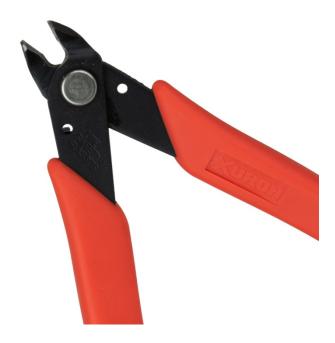

## 420 - Angled Head Micro-Shear® Flush Cutter

## **Product Description**

Allows easier cutting in small spaces. Angled cutter head provides excellent sight lines when used in either a vertical or horizontal postition.

Designed for cutting soft wire up to 20 AWG (.8mm). Also works well on flexible stranded bead wire and craft wire.

## **Key Features**

- Angled head provides excellent sight lines
- Slim profile for accessibility
- Glare-eliminating finish, non-slip Xuro-Rubber grips and light weight for operator comfort
- Flush cuts soft wire up to 20 AWG (0.8mm)
- Made In USA