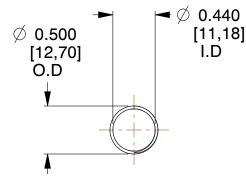

## **NOTES:**

1. Material: Stainless Steel

2. Finish: Glod Irridite

3. Ends: Closed and Ground

4. Total Coils: 10.000

Sugg. Max. Deflection: 1.200 (in)
 Sugg. Max. Load: 2.300 (lbs)

7. All Drawing Dimensions are in Inches [mm]

SCALE

1.000

COMPONENT SPRINGS

11772

COMPRESSION SPRINGS

UNIT
INCH [mm]
SHEET
1 of 1