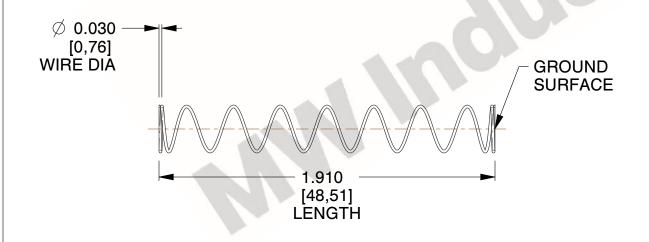

## **NOTES:**

1. Material: Stainless Steel

2. Finish: Glod Irridite

3. Ends: Closed and Ground

4. Total Coils: 10.000

Sugg. Max. Deflection: 1.200 (in)
 Sugg. Max. Load: 2.300 (lbs)

7. All Drawing Dimensions are in Inches [mm]

SCALE

1.000

COMPONENT SPRINGS

11772

COMPRESSION SPRINGS

UNIT
INCH [mm]
SHEET
1 of 1