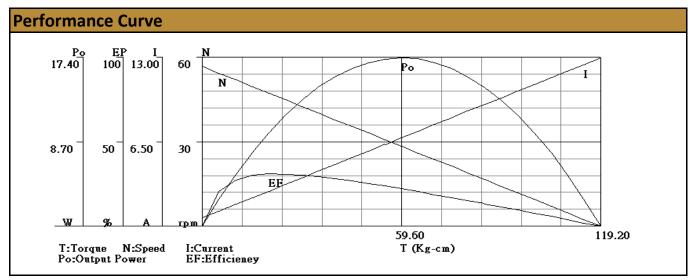

| No-Load Speed:   | 57 rpm (+/- 10%) |
|------------------|------------------|
| No-Load Current: | < 1A             |
| Stall Torque:    | 119 kg.cm        |
| Max. Power:      | 17.3 W           |
| Max. Effiicency: | 31%              |