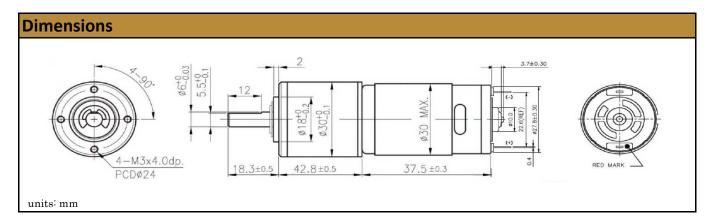

Contact Us for alternative solutions!

| Specifications     |                  |
|--------------------|------------------|
| Gearhead Type:     | Planetary        |
| Motor Type:        | Carbon - Brushed |
| Rated Voltage:     | 12V DC           |
| Rated Speed:       | 47 rpm           |
| Rated Torque:      | 20 kg.cm         |
| Termination Style: | Terminals        |