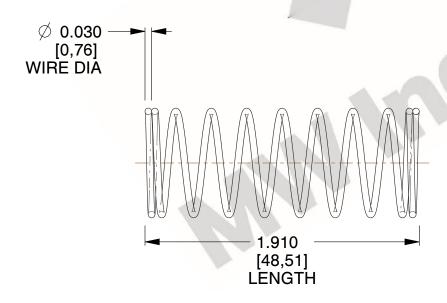

## **NOTES:**

1. Material: Stainless Steel

2. Finish: Glod Irridite

3. Ends: Closed

4. Total Coils: 10.000

Sugg. Max. Deflection: 0.510 (in)
 Sugg. Max. Load: 2.300 (lbs)

7. All Drawing Dimensions are in Inches [mm]