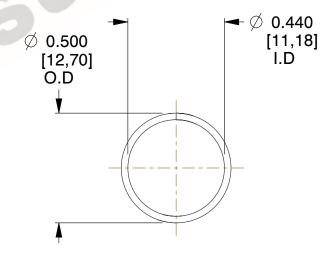

## **NOTES:**

1. Material: Stainless Steel

2. Finish: Glod Irridite

3. Ends: Closed

4. Total Coils: 10.000

Sugg. Max. Deflection: 0.510 (in)
 Sugg. Max. Load: 2.300 (lbs)

7. All Drawing Dimensions are in Inches [mm]