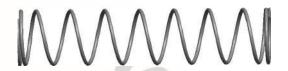

## **NOTES:**

1. Material : Music Wire 2. Finish : Glod Irridite

3. Ends: Closed and Ground

4. Total Coils: 10.000

5. Sugg. Max. Deflection : 1.500 (in)6. Sugg. Max. Load : 2.300 (lbs)

7. All Drawing Dimensions are in Inches [mm]

1.455

SCALE

11772

COMPONENT

COMPRESSION SPRINGS

UNIT
INCH [mm]
SHEET

1 of 1

**SPRINGS** 