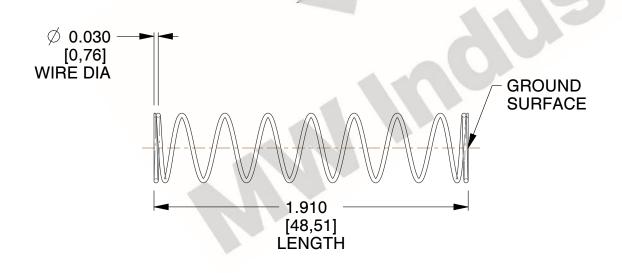

## **NOTES:**

1. Material : Music Wire 2. Finish : Glod Irridite

3. Ends: Closed and Ground

4. Total Coils: 10.000

5. Sugg. Max. Deflection : 1.500 (in)6. Sugg. Max. Load : 2.300 (lbs)

7. All Drawing Dimensions are in Inches [mm]

1.455

SCALE

11772

COMPONENT

COMPRESSION SPRINGS

UNIT
INCH [mm]
SHEET

1 of 1

**SPRINGS** 