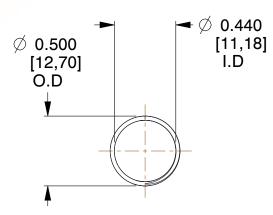

## **NOTES:**

1. Material : Music Wire 2. Finish : Glod Irridite

3. Ends: Closed and Ground

4. Total Coils: 10.000

5. Sugg. Max. Deflection : 1.500 (in)6. Sugg. Max. Load : 2.300 (lbs)

7. All Drawing Dimensions are in Inches [mm]

1.455

SCALE

11772

COMPONENT

COMPRESSION SPRINGS

UNIT
INCH [mm]
SHEET

1 of 1

**SPRINGS** 