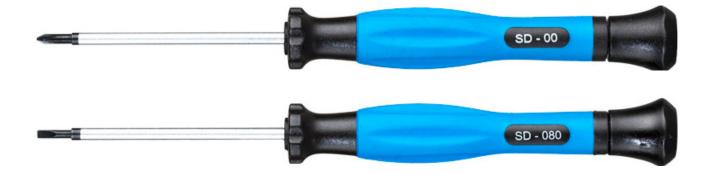

These precision screwdrivers are made with a SU11 steel shank for exceptional strength and long life. Featuring the following:

- Phillips head size #00 and 60 mm long by 3 mm diameter shank
- Slotted head size 2 mm wide and 60 mm long by 3 mm diameter shank
- Tip is magnetized for easier access to hard-to-reach places
- Ergonomically designed polypropylene handle with thermoplastic rubber (TPR) grip with increased comfort and torque
- End of handle has rotatable swivel for ease of use and one-hand operation

## Set Includes:

- SD-00 Phillips Precision Screwdriver, #00 x 60 mm
- SD-080 Cabinet Slotted Precision Screwdriver, 2 mm x 60 mm

| SPECIFICATIONS        | SD-00               | SD-080             |
|-----------------------|---------------------|--------------------|
| HEAD TYPE             |                     |                    |
| HEAD SIZE             | #00                 | 1/16" (1.58 mm)    |
| <b>OVERALL LENGTH</b> |                     |                    |
| TOTAL WEIGHT          | 0.032 lbs (14.51 g) | 0.032 lb (14.51 g) |
| UPC #                 |                     |                    |