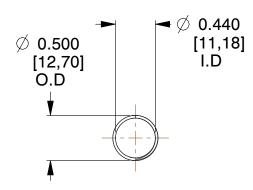

## **NOTES:**

Material : Hard Drawn
 Finish : Glod Irridite

3. Ends: Closed and Ground

4. Total Coils: 10.000

5. Sugg. Max. Deflection: 0.550 (in)6. Sugg. Max. Load: 2.300 (lbs)

7. All Drawing Dimensions are in Inches [mm]