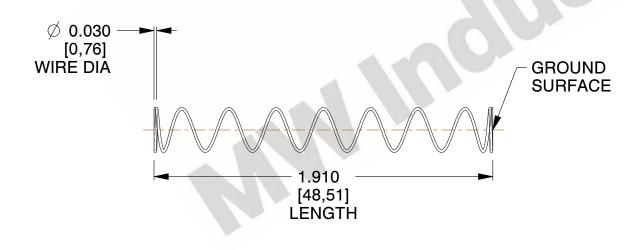

## **NOTES:**

Material : Hard Drawn
 Finish : Glod Irridite

3. Ends: Closed and Ground

4. Total Coils: 10.000

5. Sugg. Max. Deflection: 0.550 (in)6. Sugg. Max. Load: 2.300 (lbs)

7. All Drawing Dimensions are in Inches [mm]