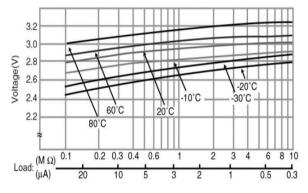

cifications**

| Nominal voltage         |                | 3V             |
|-------------------------|----------------|----------------|
| Nominal capacity        |                | 165mAh         |
| Continuous drain        |                | 0.03mA         |
| Dimensions*             | Diameter(Max.) | 23.0mm         |
|                         | Height(Max.)   | 2.5mm          |
| Weight*1                |                | Approx. 3.0g   |
| Operating temperature*2 |                | -30°C to +85°C |

<sup>\*1</sup> Without tabs.

# **Terminal types**

Please see the documents for the terminal and lead wire settings.

- .Line up of tab terminal types(by shape)
- Line up of tab terminal types(by product number)

# Operating voltage vs. load resistance (voltage at 50% discharge depth)



### Panasonic Energy Co., Ltd.

https://industrial.panasonic.com/ww/products/pt/lithium-batteries





<sup>\*2</sup> Please consult Panasonic when anticipating usage in operating temperatures of 80°C or above.