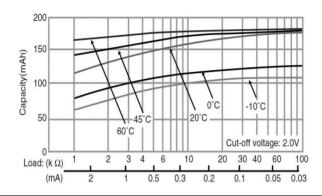

# **BR2325**

# **BR Coin-type Lithium Battery**



### **Features & Benefits**

- BR series batteries developed with exclusive Panasonic technology
- Exhibits stable performance after long periods in storage due to low self-discharge characteristics
- Primarily used for memory-backup power in low-drain applications

## **Applications**

Commercial equipment(communication/measurement devices), electricity meters, memory backup(security cameras, security sensors), automotive electronic components(ETC), etc.

#### Discharge temperature characteristics



#### Capacity vs. load resistance



## **Specifications**

| Nominal voltage         |                | 3V             |
|-------------------------|----------------|----------------|
| Nominal capacity        |                | 165mAh         |
| Continuous drain        |                | 0.03mA         |
| Dimensions*             | Diameter(Max.) | 23.0mm         |
|                         | Height(Max.)   | 2.5mm          |
| Weight*1                |                | Approx. 3.0g   |
| Operating temperature*2 |                | -30°C to +85°C |

<sup>\*1</sup> Without tabs.

# **Terminal types**

Please see the documents for the terminal and lead wire settings.

- .Line up of tab terminal types(by shape)
- Line up of tab terminal types(by product number)

# Operating voltage vs. load resistance (voltage at 50% discharg