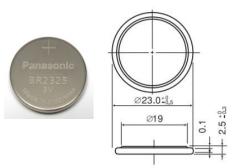

## **Specifications**

| Nominal voltage         |                | 3V             |
|-------------------------|----------------|----------------|
| Nominal capacity        |                | 165mAh         |
| Continuous drain        |                | 0.03mA         |
| Dimensions*             | Diameter(Max.) | 23.0mm         |
|                         | Height(Max.)   | 2.5mm          |
| Weight*1                |                | Approx. 3.0g   |
| Operating temperature*2 |                | -30°C to +85°C |

<sup>\*1</sup> Without tabs.