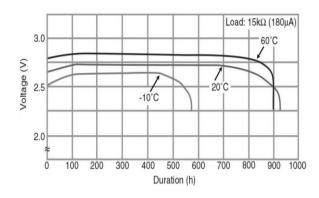

# **BR2325**

# **BR Coin-type Lithium Battery**



### **Features & Benefits**

- BR series batteries developed with exclusive Panasonic technology
- Exhibits stable performance after long periods in storage due to low self-discharge characteristics
- Primarily used for memory-backup power in low-drain applications

## **Applications**

Commercial equipment(communication/measurement devices), electricity meters, memory backup(security cameras, security sensors), automotive electronic components(ETC), etc.

#### Discharge temperature characteristics



#### Capacity vs. load resistance



## **Specifications**

| Nominal voltage         |                | 3V             |
|-------------------------|----------------|----------------|
| Nominal capacity        |                | 165mAh         |
| Continuous drain        |                | 0.03mA         |
| Dimensions*             | Diameter(Max.) | 23.0mm         |
|                         | Height(Max.)   | 2.5mm          |
| Weight*1                |                | Approx. 3.0g   |
| Operating temperature*2 |                | -30°C to +85°C |

<sup>\*1</sup> Without tabs.

# **Terminal types**

Please see the documents for the terminal and lead wire settings.

- .Line up of tab terminal types(by shape)
- Line up of tab terminal types(by product number)

# Operating voltage vs. loa