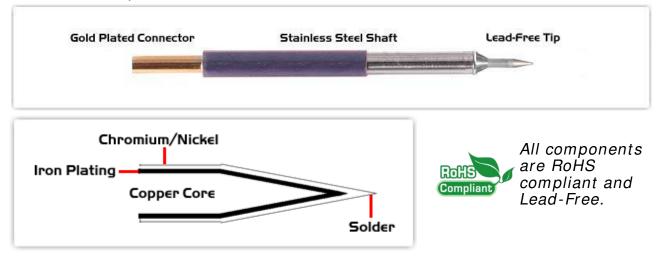

## Material Composition

<sup>1</sup> Easy Braid Co. tip cartridges will typically idle within a temperature range of +/-1.1°C. However, there is variation in idle temperature across tip geometries within an individual temperature series. Easy Braid Co. offers a wide variety of tip geometries from 0.25mm fine point tip to 5mm chisel. The length and geometry of a tip will have an influence on the tip idle temperature. To accurately measure idle temperature it will depend greatly on the measurement method, technique and equipment used. Two different methods or the use of alternative equipment will produce different test results.