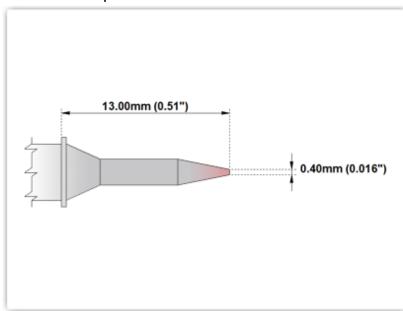

## ETM60CS150

Conical Sharp 0.4mm (0.016")

Tip Style: Conical Sharp
Tip Width: 0.40mm (0.016")
Tip Length: 13.00mm (0.51")

60 Type Cartridge<sup>1</sup>: 325°C - 358°C

RoHS Compliant<sup>2</sup> / Lead Free: YES