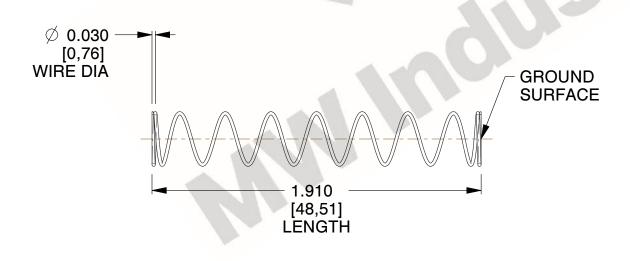

## **NOTES:**

1. Material : Spring Steel

Finish : Glod Irridite
 Ends : Closed and Ground

4. Total Coils: 10.000

Sugg. Max. Deflection: 0.870 (in)
 Sugg. Max. Load: 2.300 (lbs)

7. All Drawing Dimensions are in Inches [mm]