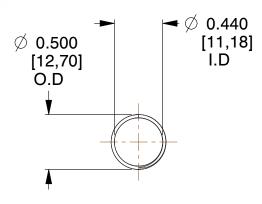

## **NOTES:**

1. Material : Spring Steel

Finish : Glod Irridite
 Ends : Closed and Ground

4. Total Coils: 10.000

Sugg. Max. Deflection: 0.870 (in)
 Sugg. Max. Load: 2.300 (lbs)

7. All Drawing Dimensions are in Inches [mm]