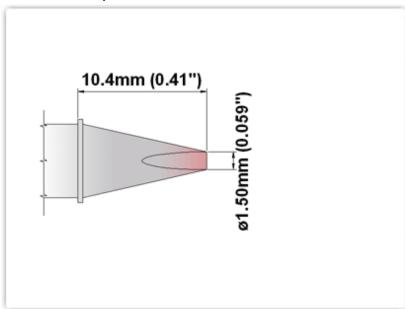

## EK60CH015

Chisel 30° 1.50mm (0.06")

Tip Style: Chisel 30°
Tip Width: 1.50mm (0.06")
Tip Length: 10.40mm (0.41")

60 Type Cartridge<sup>1</sup>: 325°C - 358°C

RoHS Compliant<sup>2</sup> / Lead Free: YES

Equivalent to: STV-CH15A