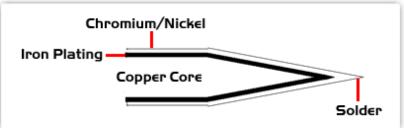

## Material Composition

technique and equipment used. Two different methods or the use of alternative equipment will produce different test results.

Easy Braid Co. tip cartridges will typically idle within a temperature range of +/-1.1°C. However, there is variation in idle temperature across tip geometries within an individual temperature series. Easy Braid Co. offers a wide variety of tip geometries from 0.25mm fine point tip to 5mm chisel. The length and geometry of a tip will have an influence on the tip idle temperature. To accurately measure idle temperature it will depend greatly on the measurement method,