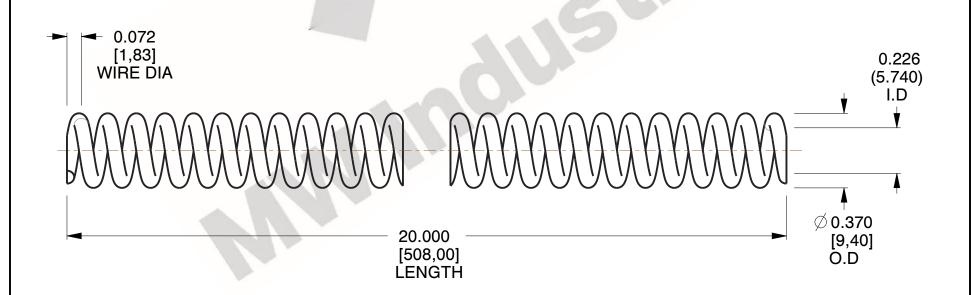

## **NOTES:**

1. Material: Stainless Steel (302)

2. Pitch: 0.142

3. Sugg. Max. Load: 16 (lbs)

4. All Drawing Dimensions are in Inches [mm]

800.237.5225

This file and any associated information and specifications are provided for reference and evaluation purposes only, and is subject to change without notice. MW Industries makes no representations, warranties or guarantees as to the appropriateness, accuracy, completeness, or suitability for any purpose, of the file, information or specifications. You are solely responsible for the use of the file, information or specifications.

SCALE

2.100

COMPONENT

**SPRINGS** 

ST3-15

UNIT INCH [mm]

**COMPRESSION SPRINGS** 

SHEET 1 of 1