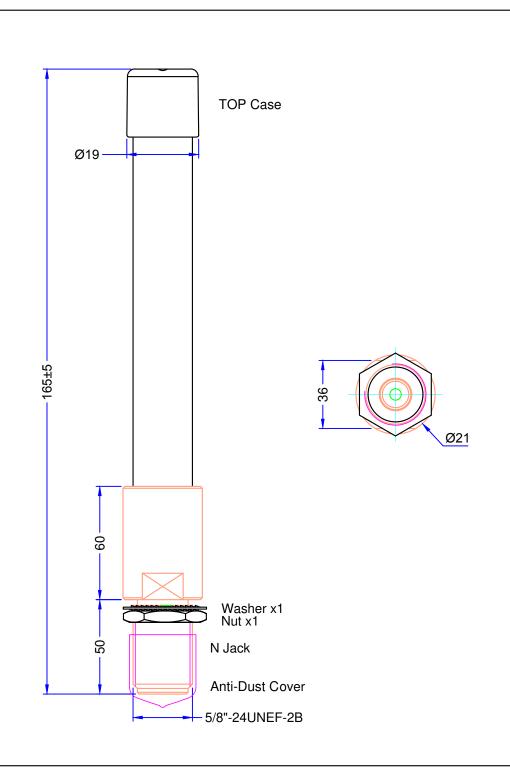

| Electrical Properties         |          |                |                    |        |
|-------------------------------|----------|----------------|--------------------|--------|
| Frequency Range               |          | 2.4~2.4835 GHz |                    |        |
| Impedance                     |          | 50Ω            |                    |        |
| V.S.W.R.                      |          | ≤2.0           |                    |        |
| Radiation                     |          | Omni           |                    |        |
| Gain                          |          | 3dBi           |                    |        |
| Polarization                  |          | Vertical       |                    |        |
| Mechanical Properties         |          |                |                    |        |
| Radome Material               |          | Fiberglass     |                    |        |
| Connector Type                |          | N Jack         |                    |        |
| Ingress Protection            |          | IP-67          |                    |        |
| Dimension                     |          | L=165mm        |                    |        |
| Weight                        |          | 99 g (est )    |                    |        |
| Operating Temp.               |          | -40°C∼+85°C    |                    |        |
| TITLE Outdoor Portable Omni D |          | Directional    | Rev. Date 02/28/18 | SHEET  |
|                               | Antenna  | Antenna        |                    | 1 of 1 |
| UNIT DWG. NO.                 | SG1013NF | -2450          |                    |        |
| in.(mm)                       |          |                |                    |        |
|                               | NEA      | K              |                    |        |
| none                          |          |                | http://www.r       |        |