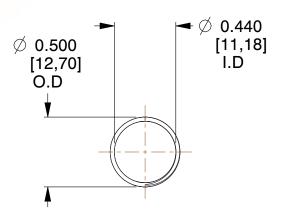

## **NOTES:**

1. Material: Stainless Steel

2. Finish: Glod Irridite

3. Ends: Closed and Ground

4. Total Coils: 10.000

Sugg. Max. Deflection: 0.980 (in)
Sugg. Max. Load: 2.300 (lbs)

7. All Drawing Dimensions are in Inches [mm]