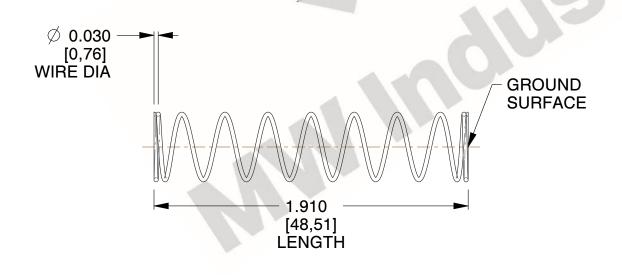

## **NOTES:**

1. Material: Stainless Steel

2. Finish: Glod Irridite

3. Ends: Closed and Ground

4. Total Coils: 10.000

Sugg. Max. Deflection: 0.980 (in)
Sugg. Max. Load: 2.300 (lbs)

7. All Drawing Dimensions are in Inches [mm]