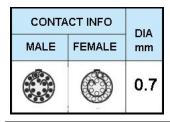

## PUSH-PULL PLUG, 18 PIN CONTACTS, SOLDER, 6.2 MM COLLET, STRAIN RELIEF NUT

| KEY SPECIFICATIONS   |              |
|----------------------|--------------|
| CONNECTOR SERIES     | PSG          |
| CONNECTOR SIZE       | 2В           |
| CONNECTOR GENDER     | MALE         |
| CODING               | G            |
| LOCKING STYLE        | SELF LOCKING |
| ATTACHMENT METHOD    | SOLDER       |
| IP RATING            | IP 50        |
| COLLET SIZE          | 6.2 MM       |
| STANDARD MATE SERIES | FSG          |