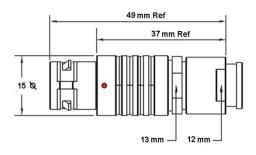

## PSG.2B.318.CLAD62Z

## PUSH-PULL PLUG, 18 PIN CONTACTS, SOLDER, 6.2 MM COLLET, STRAIN RELIEF NUT

| KEY SPECIFICATIONS   |              |
|----------------------|--------------|
| CONNECTOR SERIES     | PSG          |
| CONNECTOR SIZE       | 2В           |
| CONNECTOR GENDER     | MALE         |
| CODING               | G            |
| LOCKING STYLE        | SELF LOCKING |
| ATTACHMENT METHOD    | SOLDER       |
| IP RATING            | IP 50        |
| COLLET SIZE          | 6.2 MM       |
| STANDARD MATE SERIES | FSG          |