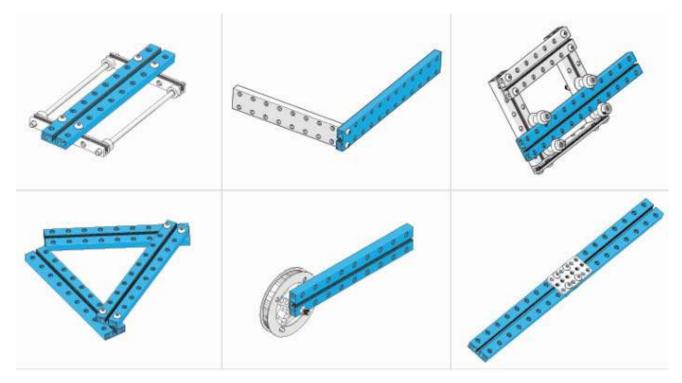

## **Description:**

Makeblock Beam0824 is one of the most frequently used part in Makeblock platform, it is compatible with most Makeblock motion and structure components.

## **Features:**

- One of the most frequently used parts in Makeblock platform, it is compatible with all Makeblock motion and structure components.
- Made from 6061 aluminum extrusion, anodized surface, Excellent strength and twist resistance.
- Threaded slot enables easy and flexible connection.
- With 16 holes and M4 thread holes on both ends.
- Cross-sectional area 8x24mm, length 400mm.
- Sold in Pair.