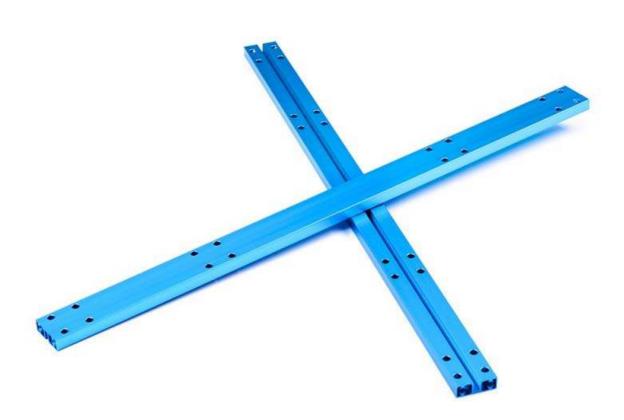

## **Features:**

- One of the most frequently used parts in Makeblock platform, it is compatible with all Makeblock motion and structure components.
- Made from 6061 aluminum extrusion, anodized surface, Excellent strength and twist resistance.
- Threaded slot enables easy and flexible connection.
- With 16 holes and M4 thread holes on both ends.
- Cross-sectional area 8x24mm, length 400mm.
- Sold in Pair.