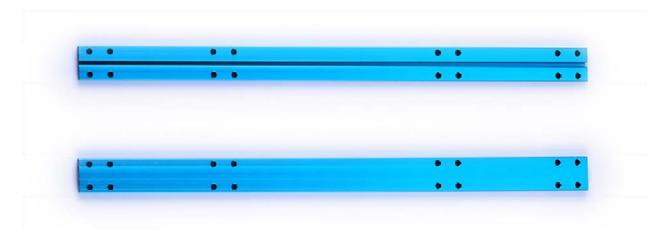

## Beam0824-400-Blue(Pair)

SKU: 60096 Weight: 160.00 Gram

## **Features:**

- One of the most frequently used parts in Makeblock platform, it is compatible with all Makeblock motion and structure components.
- Made from 6061 aluminum extrusion, anodized surface, Excellent strength and twist resistance.
- Threaded slot enables easy and flexible connection.
- With 16 holes and M4 thread holes on both ends.
- Cross-sectional area 8x24mm, length 400mm.
- Sold in Pair.