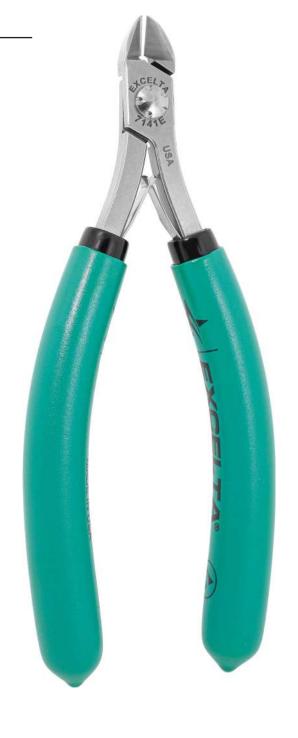

## **TECHNICAL DATA SHEET**

Part#: 7141E

Cutters - Medium Oval Head -★★★★- Carbon Steel

The 7141E five star Lazer Line® medium oval maximum flush cutter has a cutting capacity of .005" - .045" soft wire. It is made of carbon tool steel with induction hardened cutting blades to RHC 63-65. The CNC machining allows the joint surfaces to be perfect to allow for long life. The dual leaf springs provide smooth action.