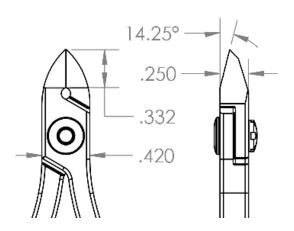

Blade Angle

14.25° .38" (9.5mm)

Blade LengthBody Width

0.42" (10.5mm)

• Body Height

.25" (6.25mm)

OAL

UPC