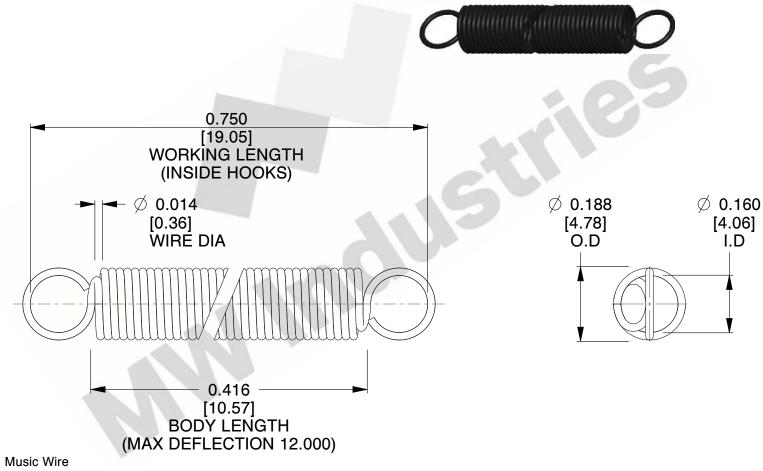

## NOTES:

1. Material: Music Wire

2. Finish:

3. Sugg Max. Load: 0.550 (lbs) 4. Sugg Max. Deflection: 12.000 (in)

5. All Drawing Dimensions are in Inches [mm]

6. ("The coil count, body length, and end position is for reference only")

> SCALE 3.000

| COMPONENT    | SPRINGS |           |
|--------------|---------|-----------|
| ZZ3-11       |         | UNIT      |
|              |         | INCH [mm] |
|              |         | SHEET     |
| EXTENSION SF | PRINGS  | 1 of 1    |