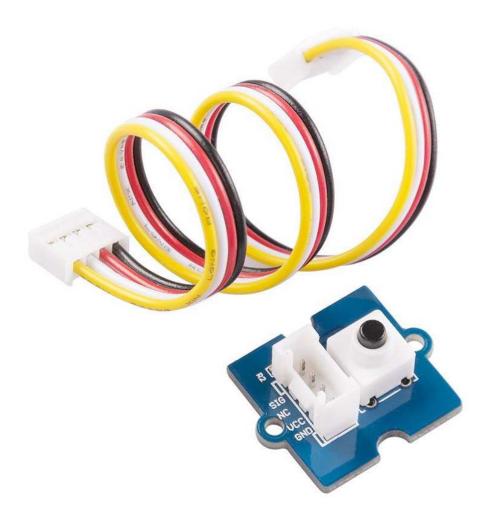

## Compact modular design Plug and play Grove compatible interface

This new version of button twig contains one independent button, which are configured with pull-down resistor? Ready for use with our microcontrollers as digital input. The button signals the SIG wire, NC is not used on this twig.

## **Part List**

| Grove - Button | 1 |
|----------------|---|
|                |   |