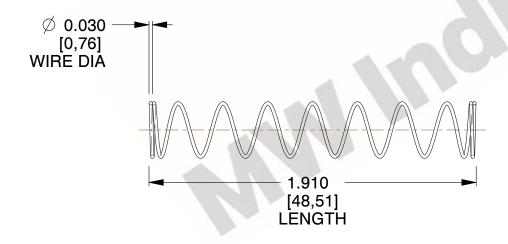

## **NOTES:**

Material : Hard Drawn
 Finish : Glod Irridite

3. Ends: Closed

4. Total Coils: 10.000

Sugg. Max. Deflection: 1.200 (in)
 Sugg. Max. Load: 2.300 (lbs)

7. All Drawing Dimensions are in Inches [mm]