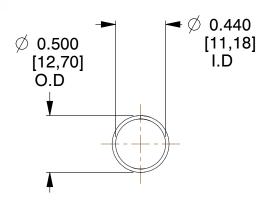

## **NOTES:**

Material : Hard Drawn
 Finish : Glod Irridite

3. Ends: Closed

4. Total Coils: 10.000

Sugg. Max. Deflection: 1.200 (in)
 Sugg. Max. Load: 2.300 (lbs)

7. All Drawing Dimensions are in Inches [mm]