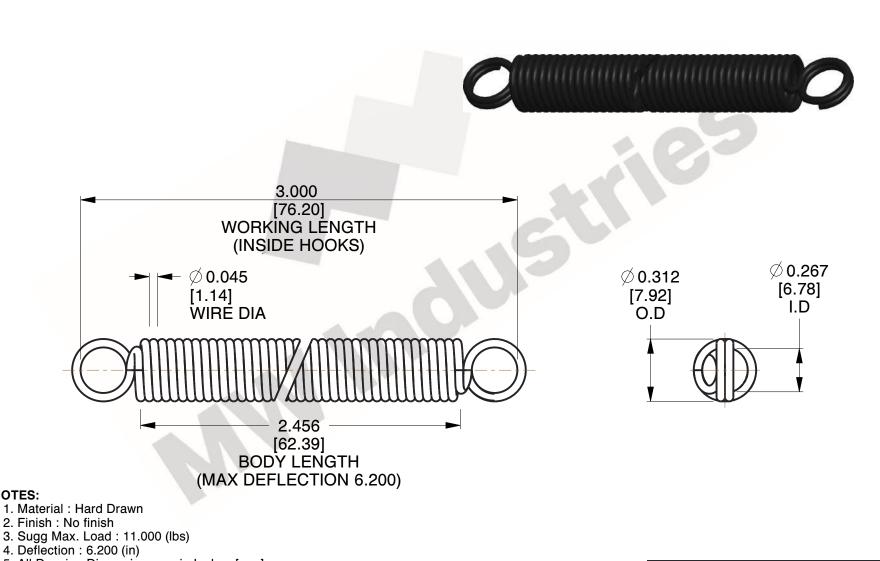

## NOTES:

1. Material: Hard Drawn

3. Sugg Max. Load: 11.000 (lbs)

5. All Drawing Dimensions are in Inches [mm]

6. ("The coil count, body length, and end position is for reference only")

www.mwcomponents.com 800.237.5225