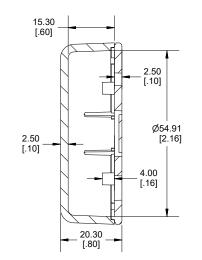

|                             | (Part number and text placement/orientation on our products are subject to change,<br>we do not recommend using them as a locating reference for modification purposes) |                      |
|-----------------------------|-------------------------------------------------------------------------------------------------------------------------------------------------------------------------|----------------------|
|                             | NOTE                                                                                                                                                                    |                      |
| 2.50<br>.10]                | Purchased assembly includes snap together base and cover. Enclosure molded from general purpose ABS Plastic.<br>Other materials / colours available consult factory.    |                      |
|                             | Recommended Torque : (21-28) Ozf.in / (15-20) cN.m                                                                                                                      |                      |
|                             | PART NUMBERS                                                                                                                                                            |                      |
| <b>Ž</b> 54.00              | 1551SNAP12 Enclosure                                                                                                                                                    |                      |
|                             | Black Enclosure - UL94 - HB                                                                                                                                             | 1551SNAP12BK         |
|                             | White Enclosure - UL94 - HB                                                                                                                                             | 1551SNAP12WH         |
|                             | Translucent Blue - UL94 - HB                                                                                                                                            | 1551SNAP12TBU        |
|                             | ACCESSORIES                                                                                                                                                             |                      |
|                             | P.C. Board Plastite Self Tapping Screw<br>[#2 x 3/16" self-tapping (4.8mm)]                                                                                             | 1553WTS100 (Pkg 100) |
| Ø2.13]<br>Dimensions:<br>mm | HAMMOND<br>MANUFACTURING.<br>1551SNAP12                                                                                                                                 |                      |
| [inches]                    |                                                                                                                                                                         |                      |