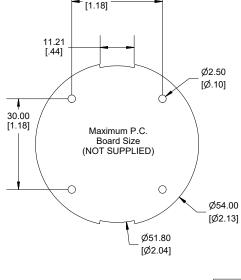

|                             | (Part number and text placement/orientation on our products are subject to change,<br>we do not recommend using them as a locating reference for modification purposes) |                      |
|-----------------------------|-------------------------------------------------------------------------------------------------------------------------------------------------------------------------|----------------------|
|                             | NOTE                                                                                                                                                                    |                      |
| 2.50<br>.10]                | Purchased assembly includes snap together base and cover. Enclosure molded from general purpose ABS Plastic.<br>Other materials / colours available consult factory.    |                      |
|                             | Recommended Torque : (21-28) Ozf.in / (15-20) cN.m                                                                                                                      |                      |
|                             | PART NUMBERS                                                                                                                                                            |                      |
| <b>Ž</b> 54.00              | 1551SNAP12 Enclosure                                                                                                                                                    |                      |
|                             | Black Enclosure - UL94 - HB                                                                                                                                             | 1551SNAP12BK         |
|                             | White Enclosure - UL94 - HB                                                                                                                                             | 1551SNAP12WH         |
|                             | Translucent Blue - UL94 - HB                                                                                                                                            | 1551SNAP12TBU        |
|                             | ACCESSORIES                                                                                                                                                             |                      |
|                             | P.C. Board Plastite Self Tapping Screw<br>[#2 x 3/16" self-tapping (4.8mm)]                                                                                             | 1553WTS100 (Pkg 100) |
| Ø2.13]<br>Dimensions:<br>mm | HAMMOND<br>MANUFACTURING.<br>1551SNAP12                                                                                                                                 |                      |
| [inches]                    |                                                                                                                                                                         |                      |