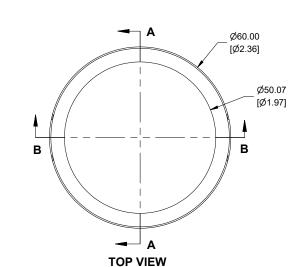

**SECTION A-A** SIDE VIEW



Enclosures can be Factory Modified (Milling, Drilling, Printing etc.) Contact Factory (modshop@hammfg.com) for quotes Solid models of this enclosure available in .stp or .x\_t

|                             | (Part number and text placement/orientation on our products are subject to change,<br>we do not recommend using them as a locating reference for modification purposes) |                      |
|-----------------------------|-------------------------------------------------------------------------------------------------------------------------------------------------------------------------|----------------------|
|                             | NOTE