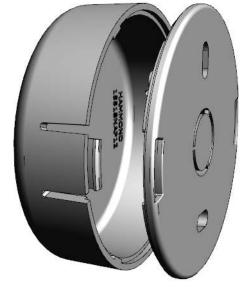

|                             | (Part number and text placement/orientation on our products are subject to change,<br>we do not recommend using them as a locating reference for modification purposes) |                      |
|-----------------------------|-------------------------------------------------------------------------------------------------------------------------------------------------------------------------|----------------------|
|                             | NOTE                                                                                                                                                                    |                      |
| 2.50<br>.10]                | Purchased assembly includes snap together base and cover. Enclosure molded from general purpose ABS Plastic.<br>Other materials / colours available consult factory.    |                      |
|                             | Recommended Torque : (21-28) Ozf.in / (15-20) cN.m                                                                                                                      |                      |
|                             | PART NUMBERS                                                                                                                                                            |                      |
| <b>Ž</b> 54.00              | 1551SNAP12 Enclosure                                                                                                                                                    |                      |
|                             | Black Enclosure - UL94 - HB                                                                                                                                             | 1551SNAP12BK         |
|                             | White Enclosure - UL94 - HB                                                                                                                                             | 1551SNAP12WH         |
|                             | Translucent Blue - UL94 - HB                                                                                                                                            | 1551SNAP12TBU        |
|                             | ACCESSORIES                                                                                                                                                             |                      |
|                             | P.C. Board Plastite Self Tapping Screw<br>[#2 x 3/16" self-tapping (4.8mm)]                                                                                             | 1553WTS100 (Pkg 100) |
| Ø2.13]<br>Dimensions:<br>mm | HAMMOND<br>MANUFACTURING.<br>1551SNAP12                                                                                                                                 |                      |
| [inches]                    |                                                                                                                                                                         |                      |