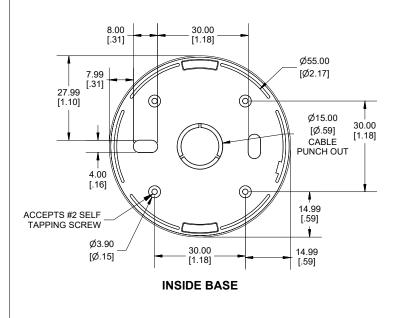

|                             | (Part number and text placement/orientation on our products are subject to change,<br>we do not recommend using them as a locating reference for modification purposes) |                      |
|-----------------------------|-------------------------------------------------------------------------------------------------------------------------------------------------------------------------|----------------------|
|                             | NOTE                                                                                                                                                                    |                      |
| 2.50<br>.10]                | Purchased assembly includes snap together base and cover. Enclosure molded from general purpose ABS Plastic.<br>Other materials / colours available consult factory.    |                      |
|                             | Recommended Torque : (21-28) Ozf.in / (15-20) cN.m                                                                                                                      |                      |
|                             | PART NUMBERS                                                                                                                                                            |                      |
| <b>Ž</b> 54.00              | 1551SNAP12 Enclosure                                                                                                                                                    |                      |
|                             | Black Enclosure - UL94 - HB                                                                                                                                             | 1551SNAP12BK         |
|                             | White Enclosure - UL94 - HB                                                                                                                                             | 1551SNAP12WH         |
|                             | Translucent Blue - UL94 - HB                                                                                                                                            | 1551SNAP12TBU        |
|                             | ACCESSORIES                                                                                                                                                             |                      |
|                             | P.C. Board Plastite Self Tapping Screw<br>[#2 x 3/16" self-tapping (4.8mm)]                                                                                             | 1553WTS100 (Pkg 100) |
| Ø2.13]<br>Dimensions:<br>mm | HAMMOND<br>MANUFACTURING.<br>1551SNAP12                                                                                                                                 |                      |
| [inches]                    |                                                                                                                                                                         |                      |