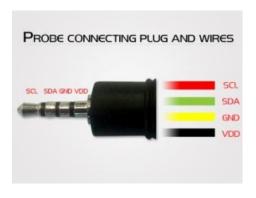

When the probe is to be used with other hardware platforms, (e.g. Raspberry Pi or other MCU development platform) please refer to following diagram for the connector pin-out designation.

The probe IC is MS HTU21D, its specification can be searched easily.

From connector tip: SCL / SDA / GND /VDD