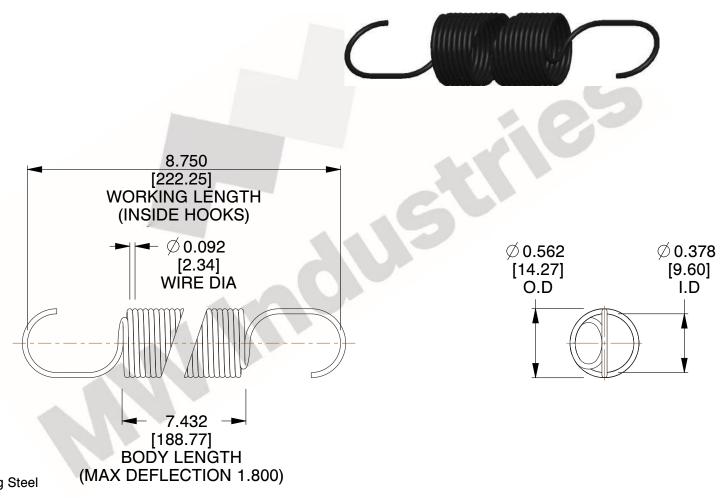

## NOTES:

1. Material: Spring Steel

2. Finish: Zinc

3. Sugg Max. Load: 46.000 (lbs)

4. Deflection: 1.800 (in)

5. All Drawing Dimensions are in Inches [mm]

6. Coil Coun

www.mwcomponents.com