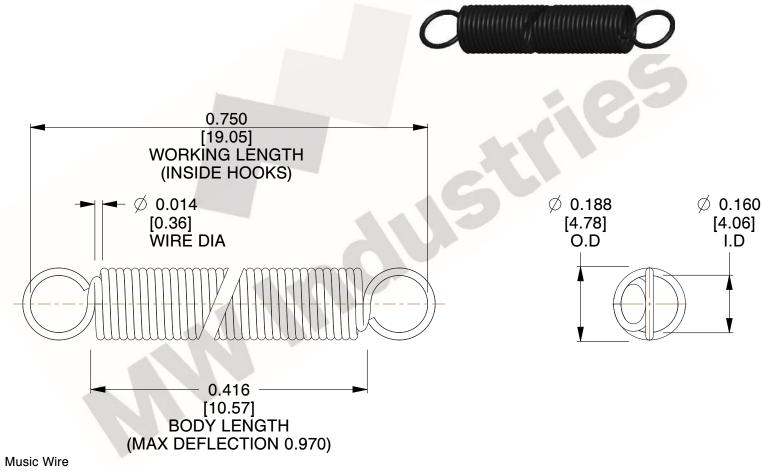

NOTES:

1. Material: Music Wire

2. Finish:

3. Sugg Max. Load: 0.550 (lbs) 4. Sugg Max. Deflection: 0.970 (in)

5. All Drawing Dimensions are in Inches [mm]

6. ("The coil count, body length, and end position is for reference only")

3.000

SCALE

UNIT **ZZ3-11** INCH [mm] SHEET **EXTENSION SPRINGS** 1 of 1

**SPRINGS** 

COMPONENT