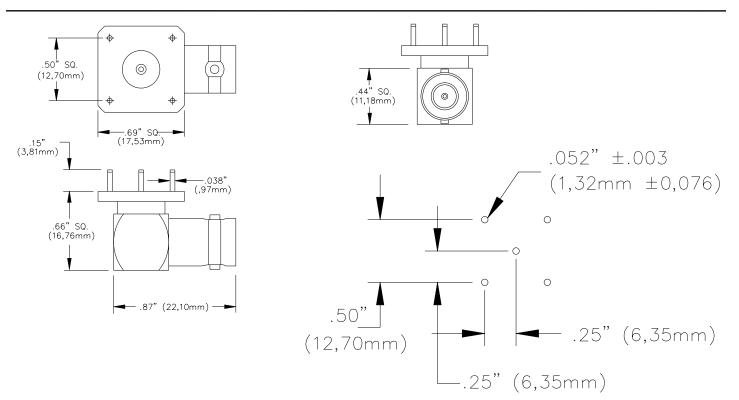

## **Model 4788 Right Angle BNC Female PC Mount** CE

RECOMMENDED PC MOUNTING

## **ORDERING INFORMATION:** Model 4788

All dimensions are in inches. Tolerances (except noted):  $.xx = \pm .02$ " (,51 mm),  $.xxx = \pm .005$ " (,127 mm). All specifications are to the latest revisions. Specifications are subject to change without notice. Registered trademarks are the property of their respective companies.