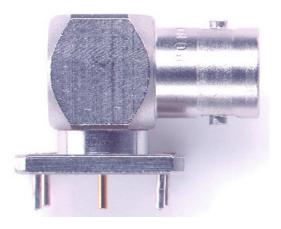

**RATINGS:**

Operating Voltage: Hands free usage in controlled voltage environments: 500 Vrms maximum. For CE compliance: not intended for hand-held use at voltages above 33 Vrms/70 Vdc.

Operating Temperature: -85°F to +329° F (-65°C to +165°C). Nominal Impedance: 50 Ohms

## **ORDERING INFORMATION:** Model 4788

All dimensions are in inches. Tolerances (except noted):  $.xx = \pm .02$ " (,51 mm),  $.xxx = \pm .005$ " (,127 mm). All specifications are to the latest revisions. Specifications are subject to change without notice. Registered trademarks are the property of their respective companies.

Sales: 800-490-2361 Fax: 888-403-3360 Technical Support: 800-241-2060 (technical support@pomonatest.com) For "Where to Buy" information, visit the Pomona web site at www.pomonaelectronics.com