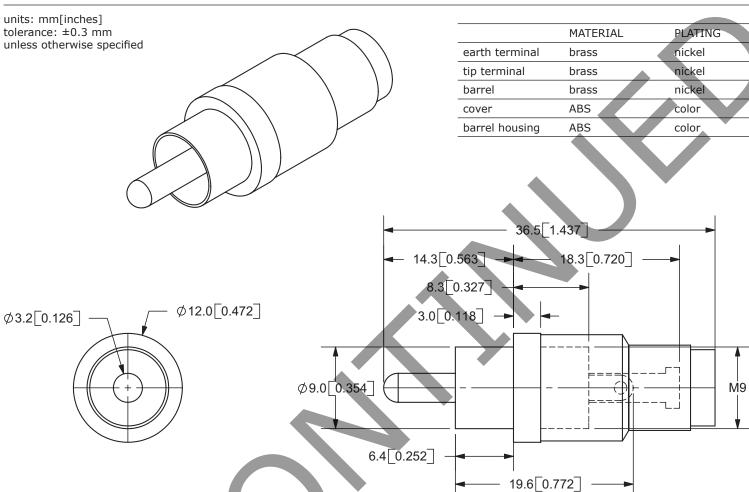

## **MECHANICAL DRAWING**

Additional Resources: Product Page

CUI Inc | SERIES: RCP-01 | DESCRIPTION: RCA PLUG date 07/24/2015 | page 3 of 3