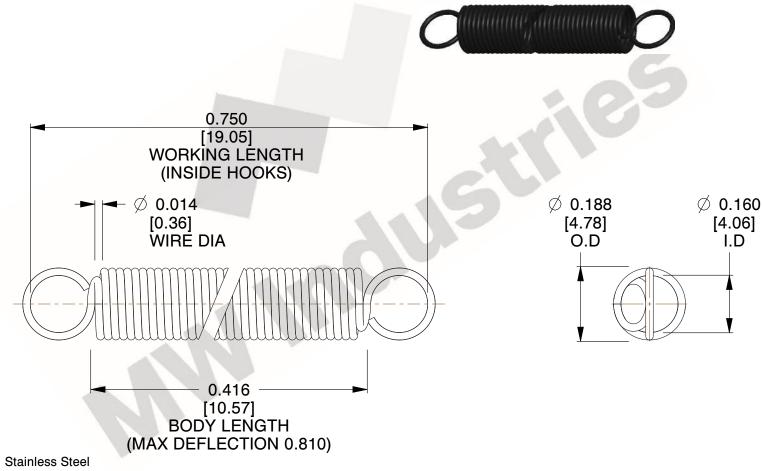

NOTES:

1. Material: Stainless Steel

2. Finish:

3. Sugg Max. Load: 0.550 (lbs) 4. Sugg Max. Deflection: 0.810 (in)

5. All Drawing Dimensions are in Inches [mm]

6. ("The coil count, body length, and end position is for reference only")