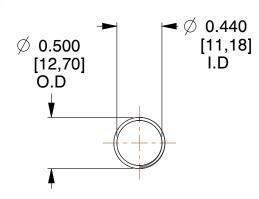

## **NOTES:**

1. Material : Music Wire 2. Finish : Glod Irridite

3. Ends: Closed and Ground

4. Total Coils: 10.000

Sugg. Max. Deflection : 1.900 (in)
 Sugg. Max. Load : 2.300 (lbs)

7. All Drawing Dimensions are in Inches [mm]