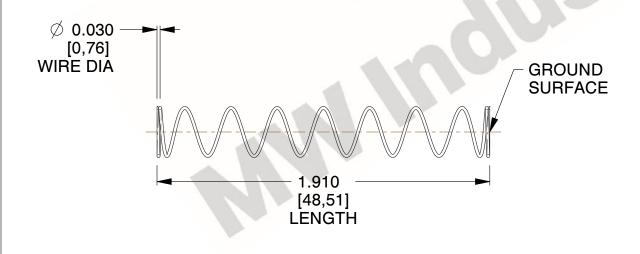

## **NOTES:**

1. Material : Music Wire 2. Finish : Glod Irridite

3. Ends: Closed and Ground

4. Total Coils: 10.000

Sugg. Max. Deflection : 1.900 (in)
 Sugg. Max. Load : 2.300 (lbs)

7. All Drawing Dimensions are in Inches [mm]